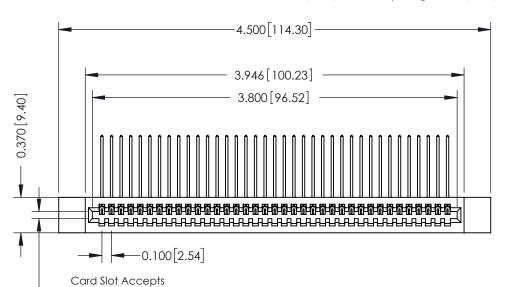

**See Accompanying Pages for:** 

.054 [1.37] to .070 [1.78] Thick P.C. Board

- **Contact Bend Details**
- **Mounting Options**

342 / 392 Card Edge Connector Part Number: 392-037-559-112

YOUR CONNECTION TO QUALITY & SERVICE