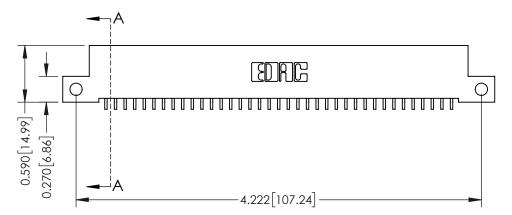

**Mounting Option** 12-.128 (3.25) Dia. Side Mounting Holes **Contact Detail** 

559-90 Degree Bend (Code 541 Contacts) .100 [2.54] Contact Spacing x .200 [5.08] Row Spacing

0.410[10.41] **SECTION A-A** 