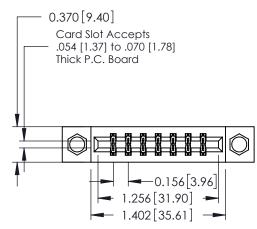

## **Contact Detail**

521-P.C. Tail .025 Sq.(0.64 Sq.) - Tail LG=.150(3.81) .156 [3.96] Contact Spacing x .200 [5.08] Row Spacing

THIS IS A C.A.D. GENERATED DRAWING DO NOT MAKE MANUAL REVISIONS TO MASTER.

## **See Accompanying Pages for:**

- **Contact Bend Details**
- **Mounting Options**

| 337 / 387 Series Card Edge Connector |
|--------------------------------------|
| Part Number: 387-014-521-808         |