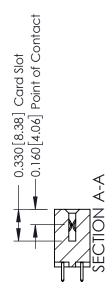

ISSUE NUMBER

ORIGINAL

1

| 337 / 387 Series Card Edge Connector<br>Contact Bend Detail           |                                                                                                                                                                                                 | ACAD REFERENCE NO. | 337 ENG MASTER   |               |
|-----------------------------------------------------------------------|-------------------------------------------------------------------------------------------------------------------------------------------------------------------------------------------------|--------------------|------------------|---------------|
|                                                                       |                                                                                                                                                                                                 | DRAWN: J.LEE       | DATE: OCT. 06/09 |               |
|                                                                       |                                                                                                                                                                                                 | CHECKED:           | DATE:            |               |
| EDAC INC TORONTO, ONTARIO CANADA YOUR CONNECTION TO QUALITY & SERVICE | THESE DRAWINGS AND SPECIFICATIONS ARE THE PROPERTY OF EDAC INC.,AND SHALL NOT BE REPRODUCED,OR COPIED OR USED AS THE BASIS FOR THE MANUFACTURE OR SALE OF APPARATUS WITHOUT WRITTEN PERMISSION. | SCALE: NTS         | SHEET            | 2 <b>OF</b> 3 |
|                                                                       |                                                                                                                                                                                                 | DRAWING NUMBER     |                  | ISSUE         |
|                                                                       |                                                                                                                                                                                                 | 337 Assembly       |                  | 1             |