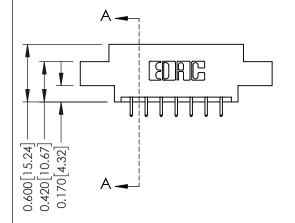

## **Mounting Option**

08-#4-40 Unified Threaded Inserts

ISSUE NUMBER

ORIGINAL

1

| 337 / 387 Series Card Edge Connector<br>Contact Bend Detail           |                                                                                                                                                                                                 | ACAD REFERENCE NO. | 337 ENG MASTER   |               |
|-----------------------------------------------------------------------|-------------------------------------------------------------------------------------------------------------------------------------------------------------------------------------------------|--------------------|------------------|---------------|
|                                                                       |                                                                                                                                                                                                 | DRAWN: J.LEE       | DATE: OCT. 06/09 |               |
|                                                                       |                                                                                                                                                                                                 | CHECKED:           | DATE:            |               |
| EDAC INC TORONTO, ONTARIO CANADA YOUR CONNECTION TO QUALITY & SERVICE | THESE DRAWINGS AND SPECIFICATIONS ARE THE PROPERTY OF EDAC INC.,AND SHALL NOT BE REPRODUCED,OR COPIED OR USED AS THE BASIS FOR THE MANUFACTURE OR SALE OF APPARATUS WITHOUT WRITTEN PERMISSION. | SCALE: NTS         | SHEET            | 2 <b>OF</b> 3 |
|                                                                       |                                                                                                                                                                                                 | DRAWING NUMBER     |                  | ISSUE         |
|                                                                       |                                                                                                                                                                                                 | 337 Assembly       |                  | 1             |