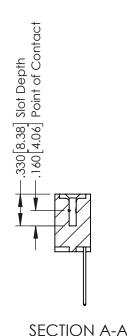

## **Contact Code 555**

## **Contact Code 556**

INSULATOR MATERIAL: THERMOPLASTIC POLYESTER, UL 94V-0 CONTACT MATERIAL; COPPER, NICKEL, TIN ALLOY CA-725 CONTACT PLATING: GOLD ON THE MATING AREA, TIN-LEAD

ON THE CONTACT TAILS, NICKEL UNDERPLATE