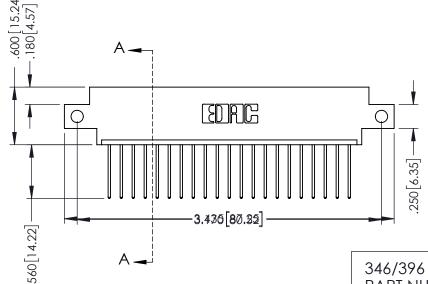

## 346/396 SERIES CARD EDGE CONNECTOR CONTACT CODE 555,556,558,559,560 DIMENSIONS

YOUR CONNECTION TO QUALITY & SERVICE

**EDAC INC** TORONTO, ONTARIO CANADA

THESE DRAWINGS AND SPECIFICATIONS ARE THE PROPERTY OF EDAC INC.,AND SHALL NOT BE REPRODUCED, OR COPIED OR USED AS THE BASIS FOR THE MANUFACTURE OR SALE OF APPARATUS WITHOUT WRITTEN PERMISSION.