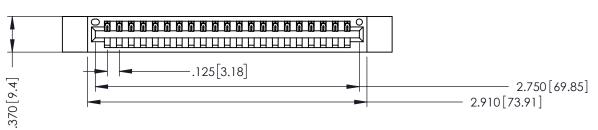

THIS IS A C.A.D. GENERATED DRAWING DO NOT MAKE MANUAL REVISIONS TO MASTER.

ISSUE NUMBER

ORIGINAL

1

INSULATOR MATERIAL: THERMOPLASTIC POLYESTER, UL 94V-0 CONTACT MATERIAL; COPPER, NICKEL, TIN ALLOY CA-725 CONTACT PLATING: GOLD ON THE MATING AREA, TIN-LEAD

ON THE CONTACT TAILS, NICKEL UNDERPLATE

346/396 SERIES CARD EDGE CONNECTOR PART NUMBER: 346-021-540-612

YOUR CONNECTION TO QUALITY & SERVICE

**EDAC INC** TORONTO, ONTARIO CANADA

THESE DRAWINGS AND SPECIFICATIONS ARE THE PROPERTY OF EDAC INC., AND SHALL NOT BE REPRODUCED, OR COPIED OR USED AS THE BASIS FOR THE MANUFACTURE OR SALE OF APPARATUS WITHOUT WRITTEN PERMISSION.