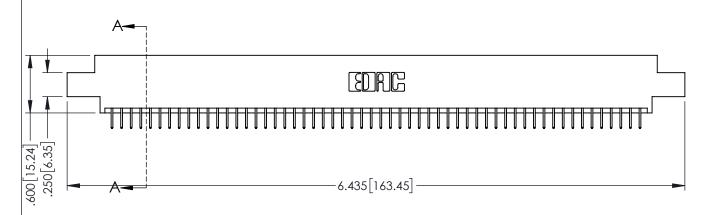

<u>Contact Dimensions:</u>
524-P.C. Tail .018 Sq.(0.46 Sq.) - Tail LG=.175(4.45)
.100 (2.54) Contact Spacing x .200 (5.08) Row Spacing

THIS IS A C.A.D. GENERATED DRAWING DO NOT MAKE MANUAL REVISIONS TO MAS

| 345/395 SERIES CARD EDGE CONNECTOR |
|------------------------------------|
| PART NUMBER: 345-112-524-802       |

EDNG

EDAC INC TORONTO, ONTARIO CANADA

YOUR CONNECTION TO QUALITY & SERVICE

THESE DRAWINGS AND SPECIFICATIONS ARE THE PROPERTY OF EDAC INC., AND SHALL NOT BE REPRODUCED, OR COPIED OR USED AS THE BASIS FOR THE MANUFACTURE OR SALE OF APPARATUS WITHOUT WRITTEN PERMISSION.

| ACAD REFERENCE NO. 345-ENG-MASTER |                  |  |  |
|-----------------------------------|------------------|--|--|
| DRAWN: R.STA.MONICA               | DATE:MAY.16/2017 |  |  |
| CHECKED:                          | DATE:            |  |  |
| SCALE: 1:1                        | SHEET 1 OF 2     |  |  |
| DRAWING NUMBER                    | ISSUE            |  |  |
| 345-ENG-MASTER                    | 1                |  |  |