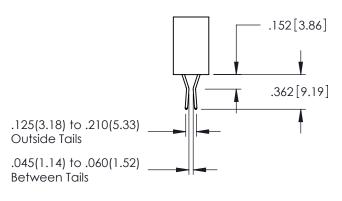

**Contact Code 558** 

Contact Code 559

Contact Code 560

- INSULATOR MATERIAL: THERMOPLASTIC POLYESTER, UL 94V-0 DAP MATERIAL AVAILABLE UPON REQUEST

CONTACT MATERIAL; COPPER ALLOY CONTACT PLATING: GOLD ON THE MATING AREA, TIN PLATING ON THE CONTACT TAILS, NICKEL UNDERPLATE

345/395 SERIES CARD EDGE CONNECTOR CONTACT CODE 555,556,558,559,560 DIMENSIONS

YOUR CONNECTION TO QUALITY & SERVICE

|   | DRAWN: R.STA.MONICA | DATE:MAY.16/2017 |
|---|---------------------|------------------|
| • | CHECKED:            | DATE:            |
|   | SCALE: 1:1          | SHEET 2 OF 2     |
| D | DRAWING NUMBER      | ISSUE            |
|   | 345-ENG-MASTER      | 1                |