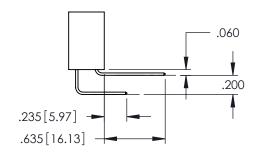

**Contact Code 558** 

Contact Code 559

Contact Code 560

- INSULATOR MATERIAL: THERMOPLASTIC POLYESTER, UL 94V-0 DAP MATERIAL AVAILABLE UPON REQUEST

CONTACT MATERIAL; COPPER ALLOY CONTACT PLATING: GOLD ON THE MATING AREA, TIN PLATING ON THE CONTACT TAILS, NICKEL UNDERPLATE

345/395 SERIES CARD EDGE CONNECTOR CONTACT CODE 555,556,558,559,560 DIMENSIONS

YOUR CONNECTION TO QUALITY & SERVICE

|   | DRAWN: R.STA.MONICA | DATE:MAY.16/2017 |
|---|---------------------|------------------|
| • | CHECKED:            | DATE:            |
|   | SCALE: 1:1          | SHEET 2 OF 2     |
| D | DRAWING NUMBER      | ISSUE            |
|   | 345-ENG-MASTER      | 1                |