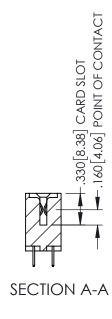

**Contact Code 558** 

Contact Code 559

Contact Code 560

- INSULATOR MATERIAL: THERMOPLASTIC POLYESTER, UL 94V-0 DAP MATERIAL AVAILABLE UPON REQUEST

CONTACT MATERIAL; COPPER ALLOY CONTACT PLATING: GOLD ON THE MATING AREA, TIN PLATING ON THE CONTACT TAILS, NICKEL UNDERPLATE

345/395 SERIES CARD EDGE CONNECTOR CONTACT CODE 555,556,558,559,560 DIMENSIONS

YOUR CONNECTION TO QUALITY & SERVICE

|   | DRAWN: R.STA.MONICA | DATE:MAY.16/2017 |
|---|---------------------|------------------|
| • | CHECKED:            | DATE:            |
|   | SCALE: 1:1          | SHEET 2 OF 2     |
| D | DRAWING NUMBER      | ISSUE            |
|   | 345-ENG-MASTER      | 1                |