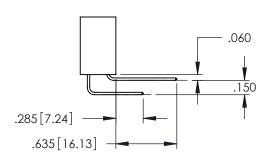

**Contact Code 558** 

Contact Code 559

Contact Code 560

- INSULATOR MATERIAL: THERMOPLASTIC POLYESTER, UL 94V-0 DAP MATERIAL AVAILABLE UPON REQUEST

CONTACT MATERIAL; COPPER ALLOY CONTACT PLATING: GOLD ON THE MATING AREA, TIN PLATING ON THE CONTACT TAILS, NICKEL UNDERPLATE

345/395 SERIES CARD EDGE CONNECTOR CONTACT CODE 555,556,558,559,560 DIMENSIONS

YOUR CONNECTION TO QUALITY & SERVICE

|   | DRAWN: R.STA.MONICA | DATE:MAY.16/2017 |
|---|---------------------|------------------|
| • | CHECKED:            | DATE:            |
|   | SCALE: 1:1          | SHEET 2 OF 2     |
| D | DRAWING NUMBER      | ISSUE            |
|   | 345-ENG-MASTER      | 1                |