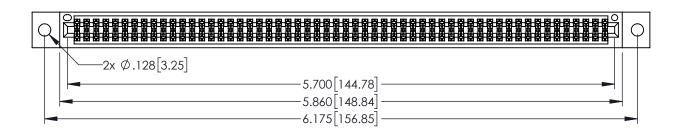

| 345/395 SERIES CARD EDGE CONNECTOR |
|------------------------------------|
| PART NUMBER: 345-112-524-802       |

EDNG

EDAC INC TORONTO, ONTARIO CANADA

YOUR CONNECTION TO QUALITY & SERVICE

THESE DRAWINGS AND SPECIFICATIONS ARE THE PROPERTY OF EDAC INC., AND SHALL NOT BE REPRODUCED, OR COPIED OR USED AS THE BASIS FOR THE MANUFACTURE OR SALE OF APPARATUS WITHOUT WRITTEN PERMISSION.

| ACAD REFERENCE NO. 345-ENG-MASTER |                  |  |  |
|-----------------------------------|------------------|--|--|
| DRAWN: R.STA.MONICA               | DATE:MAY.16/2017 |  |  |
| CHECKED:                          | DATE:            |  |  |
| SCALE: 1:1                        | SHEET 1 OF 2     |  |  |
| DRAWING NUMBER                    | ISSUE            |  |  |
| 345-ENG-MASTER                    | 1                |  |  |