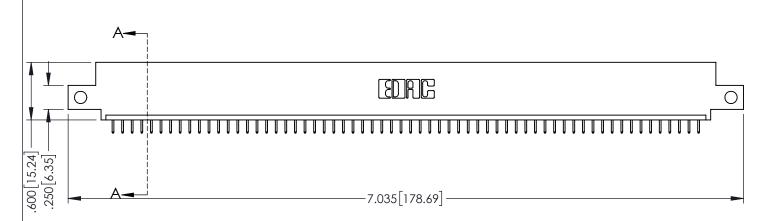

<u>Contact Dimensions:</u>
525-P.C. Tail .018 Sq.(0.46 Sq.) - Tail LG=.150(3.81)
.100 (2.54) Contact Spacing x .200 (5.08) Row Spacing

THIS IS A C.A.D. GENERATED DRAWING

DO NOT MAKE MANUAL REVISIONS TO MAS

ORIGINAL

1

INSULATOR MATERIAL: THERMOPLASTIC PBT BLACK, UL 94V-0

CONTACT MATERIAL, COPPER TIN ALLOY
 CONTACT PLATING, GOLD ON THE MATING AREA TIN E

CONTACT PLATING: GOLD ON THE MATING AREA, TIN PLATING ON THE CONTACT TAILS, NICKEL UNDERPLATE

| 345/395 SERIES CARD EDGE CONNECTO | )R |
|-----------------------------------|----|
| PART NUMBER: 345-062-525-412      |    |

EDNG

EDAC INC TORONTO, ONTARIO CANADA

CANADA OR USED AS THE BASIS FOR THE YOUR CONNECTION TO QUALITY & SERVICE WITHOUT WRITTEN PERMISSION.

| ACAD REFERENCE NO. 345-ENG-MASTER |                  |  |
|-----------------------------------|------------------|--|
| DRAWN: R.STA.MONICA               | DATE:MAY.16/2017 |  |
| CHECKED:                          | DATE:            |  |
| SCALE: 1:1                        | SHEET 1 OF 2     |  |
| DRAWING NUMBER                    | ISSUE            |  |
| 345-ENG-MASTER                    | 1                |  |