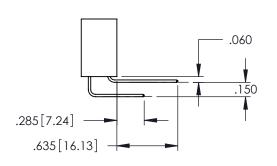

.107 [2.72] .082 [2.08] .157 [4] .232 [5.89] .125(3.18) to .210(5.33) .125(3.18) to .210(5.33) Outside Tails Outside Tails .045(1.14) to .060(1.52) .045(1.14) to .060(1.52) Between Tails Between Tails **Contact Code 555 Contact Code 556** 

**Contact Code 558** 

## **Contact Code 559**

**Contact Code 560** 

INSULATOR MATERIAL: THERMOPLASTIC POLYESTER, UL 94V-0

DAP MATERIAL AVAILABLE UPON REQUEST

CONTACT MATERIAL; COPPER ALLOY

CONTACT PLATING: GOLD ON THE MATING AREA, TIN PLATING ON THE CONTACT TAILS, NICKEL UNDERPLATE

## 345/395 SERIES CARD EDGE CONNECTOR CONTACT CODE 555,556,558,559,560 DIMENSIONS

YOUR CONNECTION TO QUALITY & SERVICE

|    | ACAD REFERENCE NO   | . 345-ENG-MASTER |
|----|---------------------|------------------|
| 5  | DRAWN: R.STA.MONICA | DATE:MAY.16/2017 |
|    | CHECKED:            | DATE:            |
| ,  | SCALE: 1:1          | SHEET 2 OF 2     |
| ΞD | DRAWING NUMBER      | ISSUE            |