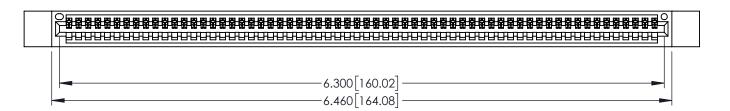

| 345/395 SERIES CARD EDGE CONNECTO | )R |
|-----------------------------------|----|
| PART NUMBER: 345-062-525-412      |    |

EDNG

EDAC INC TORONTO, ONTARIO CANADA

CANADA OR USED AS THE BASIS FOR THE YOUR CONNECTION TO QUALITY & SERVICE WITHOUT WRITTEN PERMISSION.

| ACAD REFERENCE NO. 345-ENG-MASTER |                  |  |
|-----------------------------------|------------------|--|
| DRAWN: R.STA.MONICA               | DATE:MAY.16/2017 |  |
| CHECKED:                          | DATE:            |  |
| SCALE: 1:1                        | SHEET 1 OF 2     |  |
| DRAWING NUMBER                    | ISSUE            |  |
| 345-ENG-MASTER                    | 1                |  |