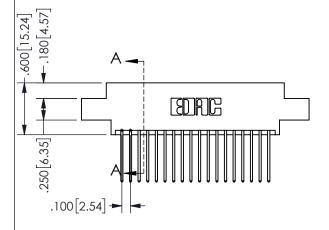

.160 4.06 .330[8.38] POINT OF CARD SLOT CONTACT .370 9.4

ORIGINAL 1

ISSUE NUMBER

**Contact Code 558** 

Contact Code 559

**Contact Code 560** 

INSULATOR MATERIAL: THERMOPLASTIC POLYESTER, UL 94V-0 DAP MATERIAL AVAILABLE UPON REQUEST

CONTACT MATERIAL; COPPER ALLOY CONTACT PLATING: GOLD ON THE MATING AREA, TIN PLATING ON THE CONTACT TAILS, NICKEL UNDERPLATE

345/395 SERIES CARD EDGE CONNECTOR CONTACT CODE 555,556,558,559,560 DIMENSIONS

YOUR CONNECTION TO QUALITY & SERVICE

**EDAC INC** TORONTO, ONTARIO CANADA

THESE DRAWINGS AND SPECIFICATIONS ARE THE PROPERTY OF EDAC INC.,AND SHALL NOT BE REPRODUCED, OR COPIED OR USED AS THE BASIS FOR THE MANUFACTURE OR SALE OF APPARATUS WITHOUT WRITTEN PERMISSION.

|  | ACAD REFERENCE NO.  | 345-ENG-MASTER   |        |  |
|--|---------------------|------------------|--------|--|
|  | DRAWN: R.STA.MONICA | DATE:MAY.16/2017 |        |  |
|  | CHECKED:            | DATE:            |        |  |
|  | SCALE: 1:1          | SHEET            | 2 OF 2 |  |
|  | DRAWING NUMBER      |                  | ISSUE  |  |
|  | 345-ENG-MASTER      |                  | 1      |  |