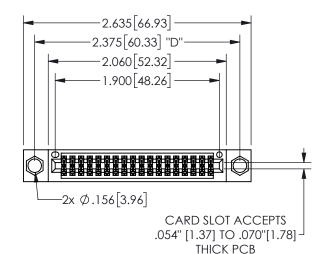

## 345/395 SERIES CARD EDGE CONNECTOR PART NUMBER: 345-036-540-804

YOUR CONNECTION TO QUALITY & SERVICE

**EDAC INC** TORONTO, ONTARIO CANADA

THESE DRAWINGS AND SPECIFICATIONS ARE THE PROPERTY OF EDAC INC.,AND SHALL NOT BE REPRODUCED, OR COPIED OR USED AS THE BASIS FOR THE MANUFACTURE OR SALE OF APPARATUS WITHOUT WRITTEN PERMISSION.

| SECTION A-A         |                  |     |  |
|---------------------|------------------|-----|--|
| ACAD REFERENCE NO.  | 345-ENG-MASTER   |     |  |
| DRAWN: R.STA.MONICA | DATE:MAY.16/2017 |     |  |
| CHECKED:            | DATE:            |     |  |
| SCALE: NTS          | SHEET 1 O        | F 2 |  |
| DRAWING NUMBER      | IS               | SUE |  |
| 345-ENG-MASTER      |                  | 1   |  |