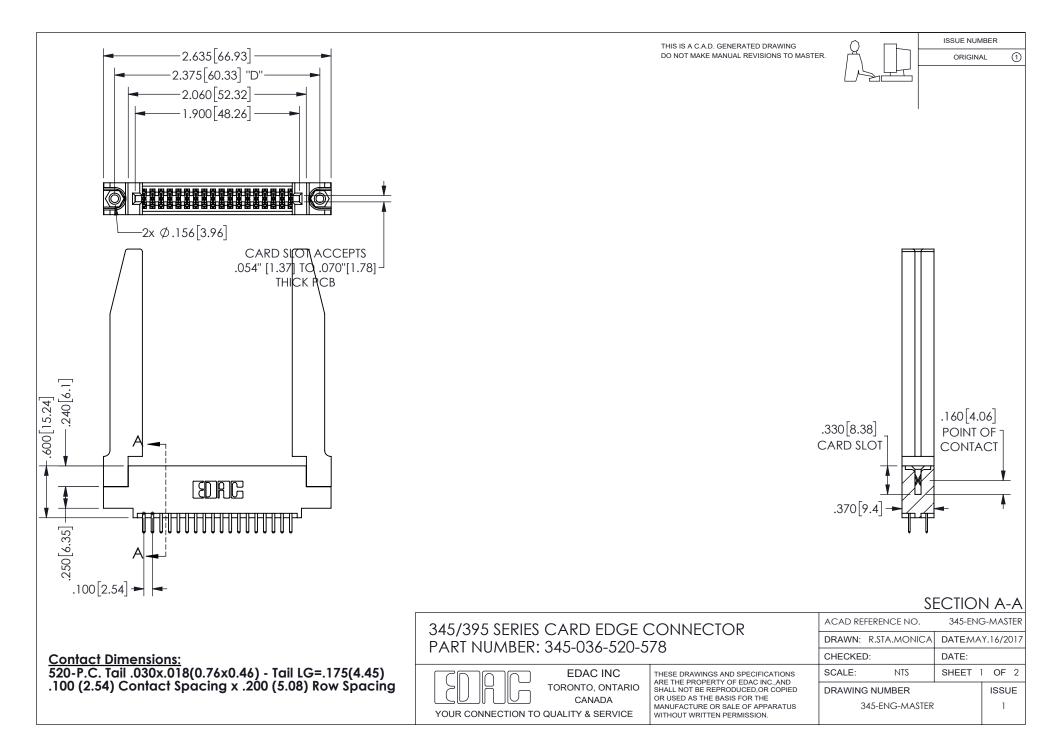

345/395 SERIES CARD EDGE CONNECTOR CONTACT CODE 555,556,558,559,560 DIMENSIONS

YOUR CONNECTION TO QUALITY & SERVICE

**EDAC INC** TORONTO, ONTARIO CANADA

THESE DRAWINGS AND SPECIFICATIONS ARE THE PROPERTY OF EDAC INC.,AND SHALL NOT BE REPRODUCED, OR COPIED OR USED AS THE BASIS FOR THE MANUFACTURE OR SALE OF APPARATUS WITHOUT WRITTEN PERMISSION.

|  | ACAD REFERENCE NO.  | 345-ENG-MASTER   |        |
|--|---------------------|------------------|--------|
|  | DRAWN: R.STA.MONICA | DATE:MAY.16/2017 |        |
|  | CHECKED:            | DATE:            |        |
|  | SCALE: 1:1          | SHEET            | 2 OF 2 |
|  | DRAWING NUMBER      |                  | ISSUE  |
|  | 345-ENG-MASTER      |                  | 1      |