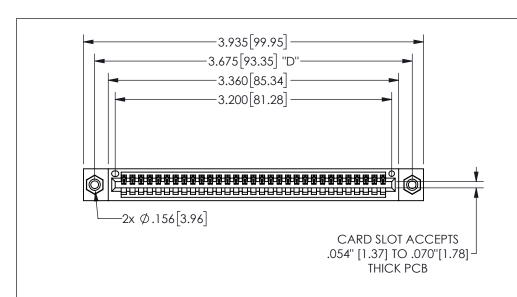

345/395 SERIES CARD EDGE CONNECTOR PART NUMBER: 345-031-542-408

YOUR CONNECTION TO QUALITY & SERVICE

**EDAC INC** TORONTO, ONTARIO CANADA

THESE DRAWINGS AND SPECIFICATIONS ARE THE PROPERTY OF EDAC INC.,AND SHALL NOT BE REPRODUCED, OR COPIED OR USED AS THE BASIS FOR THE MANUFACTURE OR SALE OF APPARATUS WITHOUT WRITTEN PERMISSION.