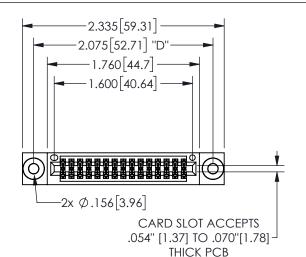

## **SECTION A-A**

345/395 SERIES CARD EDGE CONNECTOR PART NUMBER: 345-030-555-503

**EDAC INC** TORONTO, ONTARIO CANADA

ARE THE PROPERTY OF EDAC INC.,AND SHALL NOT BE REPRODUCED, OR COPIED OR USED AS THE BASIS FOR THE MANUFACTURE OR SALE OF APPARATUS WITHOUT WRITTEN PERMISSION.

THESE DRAWINGS AND SPECIFICATIONS

| ACAD REFERENCE NO.  | 345-ENG-MASTER |           |
|---------------------|----------------|-----------|
| DRAWN: R.STA.MONICA | DATEMA         | Y.16/2017 |
| CHECKED:            | DATE:          |           |
| SCALE: NTS          | SHEET          | OF 2      |
| DRAWING NUMBER      |                | ISSUE     |
| 345-ENG-MASTER      |                | 1         |
|                     |                |           |