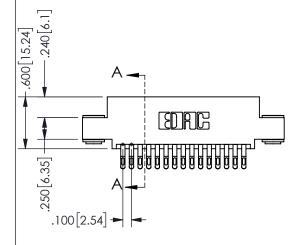

## **SECTION A-A**

345/395 SERIES CARD EDGE CONNECTOR PART NUMBER: 345-030-555-503

**EDAC INC** TORONTO, ONTARIO CANADA

ARE THE PROPERTY OF EDAC INC.,AND SHALL NOT BE REPRODUCED, OR COPIED OR USED AS THE BASIS FOR THE MANUFACTURE OR SALE OF APPARATUS WITHOUT WRITTEN PERMISSION.

THESE DRAWINGS AND SPECIFICATIONS

| ACAD REFERENCE NO.  | 345-ENG-MASTER |           |
|---------------------|----------------|-----------|
| DRAWN: R.STA.MONICA | DATEMA         | Y.16/2017 |
| CHECKED:            | DATE:          |           |
| SCALE: NTS          | SHEET          | OF 2      |
| DRAWING NUMBER      |                | ISSUE     |
| 345-ENG-MASTER      |                | 1         |
|                     |                |           |