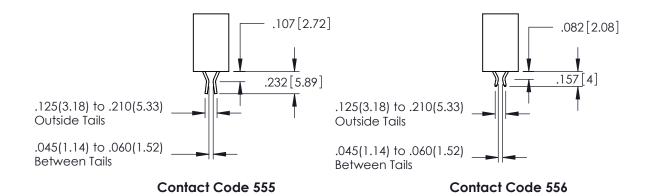

<u>Contact Dimensions:</u>
500-Wire Hole .050x.025(1.27x0.64) - Tail LG=.260(6.60)
.100 (2.54) Contact Spacing x .200 (5.08) Row Spacing

ACAD REFERENCE NO. 345-ENG-MASTER

1

- INSULATOR MATERIAL: THERMOPLASTIC PBT BLACK, UL 94V-0
- CONTACT MATERIAL; COPPER TIN ALLOY CONTACT PLATING: GOLD ON THE MATING AREA, TIN PLATING ON THE CONTACT TAILS, NICKEL UNDERPLATE

**Contact Code 558** 

Contact Code 559

Contact Code 560

INSULATOR MATERIAL: THERMOPLASTIC POLYESTER, UL 94V-0

DAP MATERIAL AVAILABLE UPON REQUEST

CONTACT MATERIAL; COPPER ALLOY CONTACT PLATING: GOLD ON THE MATING AREA, TIN PLATING ON THE CONTACT TAILS, NICKEL UNDERPLATE

345/395 SERIES CARD EDGE CONNECTOR CONTACT CODE 555,556,558,559,560 DIMENSIONS

YOUR CONNECTION TO QUALITY & SERVICE

ACAD REFERENCE NO. 345-ENG-MASTER DATE:MAY.16/2017 DRAWN: R.STA.MONICA 1:1 SHEET 2 OF 2