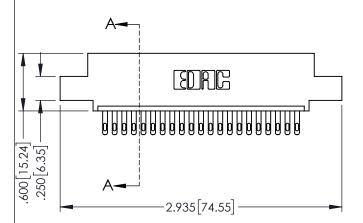

<u>Contact Dimensions:</u>
500-Wire Hole .050x.025(1.27x0.64) - Tail LG=.260(6.60)
.100 (2.54) Contact Spacing x .200 (5.08) Row Spacing

ACAD REFERENCE NO. 345-ENG-MASTER

1

- INSULATOR MATERIAL: THERMOPLASTIC PBT BLACK, UL 94V-0
- CONTACT MATERIAL; COPPER TIN ALLOY CONTACT PLATING: GOLD ON THE MATING AREA, TIN PLATING ON THE CONTACT TAILS, NICKEL UNDERPLATE

| 345/395 SERIES CARD EDGE CONNECTOR |                                                                                                                                                                                                 | acad reference no. 345-eng-master |              |         |           |
|------------------------------------|-------------------------------------------------------------------------------------------------------------------------------------------------------------------------------------------------|-----------------------------------|--------------|---------|-----------|
|                                    |                                                                                                                                                                                                 | DRAWN:                            | R.STA.MONICA | DATE:MA | Y.16/2017 |
|                                    |                                                                                                                                                                                                 | CHECKED                           | ):           | DATE:   |           |
| TORONTO, ONTARIO                   | THESE DRAWINGS AND SPECIFICATIONS ARE THE PROPERTY OF EDAC INC.,AND SHALL NOT BE REPRODUCED,OR COPIED OR USED AS THE BASIS FOR THE MANUFACTURE OR SALE OF APPARATUS WITHOUT WRITTEN PERMISSION. | SCALE:                            | 1:1          | SHEET 1 | OF 2      |
|                                    |                                                                                                                                                                                                 | DRAWING                           | NUMBER       |         | ISSUE     |
|                                    |                                                                                                                                                                                                 | 345-ENG-MASTER                    |              |         | 1         |
|                                    |                                                                                                                                                                                                 | 1                                 |              |         |           |