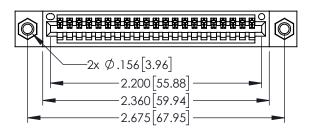

<u>Contact Dimensions:</u>
500-Wire Hole .050x.025(1.27x0.64) - Tail LG=.260(6.60)
.100 (2.54) Contact Spacing x .200 (5.08) Row Spacing

ACAD REFERENCE NO. 345-ENG-MASTER

1

- INSULATOR MATERIAL: THERMOPLASTIC PBT BLACK, UL 94V-0
- CONTACT MATERIAL; COPPER TIN ALLOY CONTACT PLATING: GOLD ON THE MATING AREA, TIN PLATING ON THE CONTACT TAILS, NICKEL UNDERPLATE

| 345/395 SERIES CARD EDGE CONNECTOR |                                                                                                                                                                                                 | acad reference no. 345-eng-master |              |         |           |
|------------------------------------|-------------------------------------------------------------------------------------------------------------------------------------------------------------------------------------------------|-----------------------------------|--------------|---------|-----------|
|                                    |                                                                                                                                                                                                 | DRAWN:                            | R.STA.MONICA | DATE:MA | Y.16/2017 |
|                                    |                                                                                                                                                                                                 | CHECKED                           | ):           | DATE:   |           |
| TORONTO, ONTARIO                   | THESE DRAWINGS AND SPECIFICATIONS ARE THE PROPERTY OF EDAC INC.,AND SHALL NOT BE REPRODUCED,OR COPIED OR USED AS THE BASIS FOR THE MANUFACTURE OR SALE OF APPARATUS WITHOUT WRITTEN PERMISSION. | SCALE:                            | 1:1          | SHEET 1 | OF 2      |
|                                    |                                                                                                                                                                                                 | DRAWING                           | NUMBER       |         | ISSUE     |
|                                    |                                                                                                                                                                                                 | 345-ENG-MASTER                    |              |         | 1         |
|                                    |                                                                                                                                                                                                 | 1                                 |              |         |           |