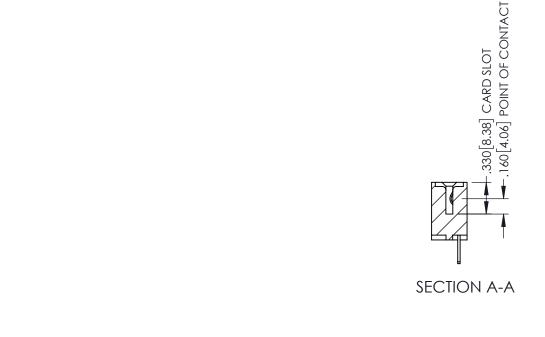

<u>Contact Dimensions:</u>
500-Wire Hole .050x.025(1.27x0.64) - Tail LG=.260(6.60)
.100 (2.54) Contact Spacing x .200 (5.08) Row Spacing

ACAD REFERENCE NO. 345-ENG-MASTER

1

- INSULATOR MATERIAL: THERMOPLASTIC PBT BLACK, UL 94V-0
- CONTACT MATERIAL; COPPER TIN ALLOY CONTACT PLATING: GOLD ON THE MATING AREA, TIN PLATING ON THE CONTACT TAILS, NICKEL UNDERPLATE

| 345/395 SERIES CARD EDGE CONNECTOR |                                                                                                                                                                                                 | acad reference no. 345-eng-master |              |         |           |
|------------------------------------|-------------------------------------------------------------------------------------------------------------------------------------------------------------------------------------------------|-----------------------------------|--------------|---------|-----------|
|                                    |                                                                                                                                                                                                 | DRAWN:                            | R.STA.MONICA | DATE:MA | Y.16/2017 |
|                                    |                                                                                                                                                                                                 | CHECKED                           | ):           | DATE:   |           |
| TORONTO, ONTARIO                   | THESE DRAWINGS AND SPECIFICATIONS ARE THE PROPERTY OF EDAC INC.,AND SHALL NOT BE REPRODUCED,OR COPIED OR USED AS THE BASIS FOR THE MANUFACTURE OR SALE OF APPARATUS WITHOUT WRITTEN PERMISSION. | SCALE:                            | 1:1          | SHEET 1 | OF 2      |
|                                    |                                                                                                                                                                                                 | DRAWING                           | NUMBER       |         | ISSUE     |
|                                    |                                                                                                                                                                                                 | 345-ENG-MASTER                    |              |         | 1         |
|                                    |                                                                                                                                                                                                 | 1                                 |              |         |           |