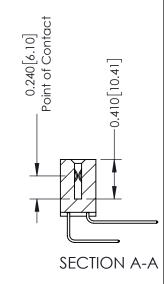

**Mounting Option** 

02-.128 (3.25) Wide Mounting Slots

**Contact Detail** 

558-90 Degree Bend (Code 541 Contacts) .100 [2.54] Contact Spacing x .200 [5.08] Row Spacing