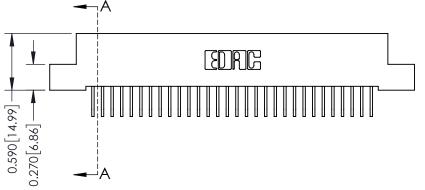

THIS IS A C.A.D. GENERATED DRAWING DO NOT MAKE MANUAL REVISIONS TO MASTER

ISSUE NUMBER

ORIGINAL

1

| 342 / 392 Card Edge Connector<br>Mounting Options |                                                                                                                                                                                               | ACAD REFERENCE NO. 342 ENG MASTER |                         |        |  |  |
|---------------------------------------------------|-----------------------------------------------------------------------------------------------------------------------------------------------------------------------------------------------|-----------------------------------|-------------------------|--------|--|--|
|                                                   |                                                                                                                                                                                               | DRAWN: J.LEE                      | DATE: <b>OCT. 06/09</b> |        |  |  |
|                                                   |                                                                                                                                                                                               | CHECKED:                          | DATE:                   |        |  |  |
| TORONTO, ONTARIO                                  | THESE DRAWINGS AND SPECIFICATIONS ARE THE PROPERTY OF EDAC INCAND SHALL NOT BE REPRODUCED,OR COPIED OR USED AS THE BASIS FOR THE MANUFACTURE OR SALE OF APPARATUS WITHOUT WRITTEN PERMISSION. | SCALE: NTS                        | SHEET :                 | 3 OF 3 |  |  |
|                                                   |                                                                                                                                                                                               | DRAWING NUMBER                    | •                       | ISSUE  |  |  |
| YOUR CONNECTION TO QUALITY & SERVICE              |                                                                                                                                                                                               | 342 Assembly                      |                         | 1      |  |  |