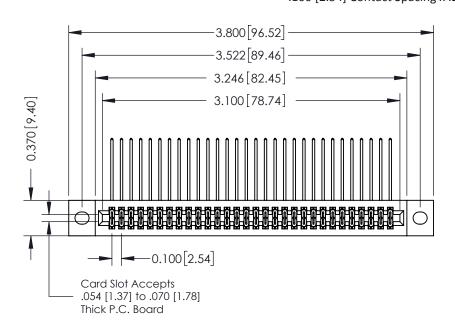

## **See Accompanying Pages for:**

- **Contact Bend Details**
- **Mounting Options**

342 / 392 Card Edge Connector Part Number: 342-060-558-202

YOUR CONNECTION TO QUALITY & SERVICE

342 ENG MASTER J.LEE DATE: OCT. 06/09 SHEET 1 OF 3

342 Assembly

THIS IS A C.A.D. GENERATED DRAWING DO NOT MAKE MANUAL REVISIONS TO MASTER. ISSUE NUMBER

ORIGINAL

1

| 342 / 392 Series Card Edge Connector<br>Contact Bend Detail |                                                                                                                                                                                                  | ACAD REFERENCE NO. 342 ENG MASTER |             |                  |        |
|-------------------------------------------------------------|--------------------------------------------------------------------------------------------------------------------------------------------------------------------------------------------------|-----------------------------------|-------------|------------------|--------|
|                                                             |                                                                                                                                                                                                  | DRAWN:                            | J.LEE       | DATE: OCT. 06/09 |        |
|                                                             |                                                                                                                                                                                                  | CHECKED:                          |             | DATE:            |        |
| TORONTO, ONTARIO                                            | THESE DRAWINGS AND SPECIFICATIONS ARE THE PROPERTY OF EDAC INC. AND SHALL NOT BE REPRODUCED, OR COPIED OR USED AS THE BASIS FOR THE MANUFACTURE OR SALE OF APPARATUS WITHOUT WRITTEN PERMISSION. | SCALE:                            | NTS         | SHEET :          | 2 OF 3 |
|                                                             |                                                                                                                                                                                                  | DRAWING                           | NUMBER      |                  | ISSUE  |
| YOUR CONNECTION TO QUALITY & SERVICE                        |                                                                                                                                                                                                  | 3                                 | 42 Assembly |                  | 1      |