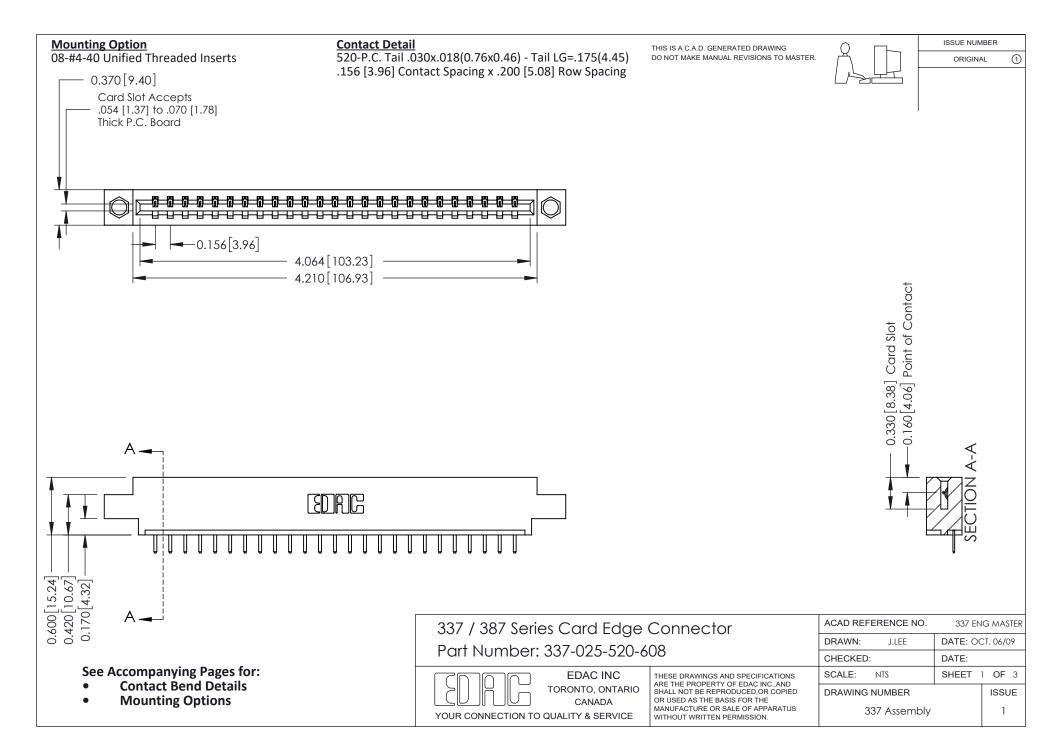

ISSUE NUMBER

ORIGINAL

1

| 337 / 387 Series Card Edge Connector<br>Contact Bend Detail           |                                                                                                                                                                                                  | ACAD REFERENCE NO. 337 E |                  | G MASTER      |
|-----------------------------------------------------------------------|--------------------------------------------------------------------------------------------------------------------------------------------------------------------------------------------------|--------------------------|------------------|---------------|
|                                                                       |                                                                                                                                                                                                  | DRAWN: J.LEE             | DATE: OCT. 06/09 |               |
|                                                                       |                                                                                                                                                                                                  | CHECKED:                 | CKED: DATE:      |               |
| EDAC INC TORONTO, ONTARIO CANADA YOUR CONNECTION TO QUALITY & SERVICE | THESE DRAWINGS AND SPECIFICATIONS ARE THE PROPERTY OF EDAC INC.,AND SHALL NOT BE REPRODUCED, OR COPIED OR USED AS THE BASIS FOR THE MANUFACTURE OR SALE OF APPARATUS WITHOUT WRITTEN PERMISSION. | SCALE: NTS               | SHEET            | 2 <b>OF</b> 3 |
|                                                                       |                                                                                                                                                                                                  | DRAWING NUMBER           |                  | ISSUE         |
|                                                                       |                                                                                                                                                                                                  | 337 Assembly             |                  | 1             |