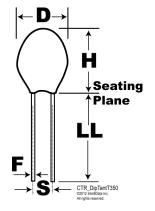

Click here for the 3D model.

| Dimensions |                  |
|------------|------------------|
| D          | 6.3mm            |
| н          | 10.2mm           |
| S          | 2.54mm +/-0.38mm |
| LL         | 12.7mm +/-1.26mm |
| НО         | 18mm MIN         |
| F          | 0.5mm +/-0.05mm  |