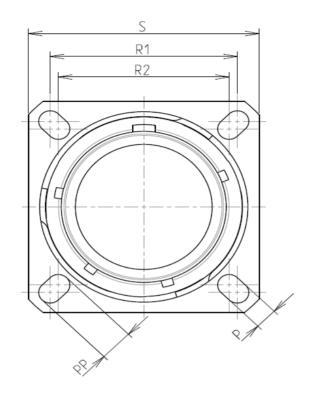

Е

| Dim       | Nominal       |
|-----------|---------------|
| Р         | 3.25±0.2      |
| PP        | 4.93±0.2      |
| R1        | 29.36         |
| R2        | 26.97         |
| S         | 36.5±0.3      |
| V         | 20.83+0/-1.25 |
| W         | 2.1/2.5       |
| Z         | 31.5 Max      |
| VV THREAD | M28x1-6g      |

|          | 工                                                                                                                                                                                                                    | ۵                                                                                                                                                                                                                                                                                                                                                                                                                                                                                                                                                                                                                                                                                                                                                                                                                                                      | н <b>г</b> | m | D                                      | O                                                   |                              |
|----------|----------------------------------------------------------------------------------------------------------------------------------------------------------------------------------------------------------------------|--------------------------------------------------------------------------------------------------------------------------------------------------------------------------------------------------------------------------------------------------------------------------------------------------------------------------------------------------------------------------------------------------------------------------------------------------------------------------------------------------------------------------------------------------------------------------------------------------------------------------------------------------------------------------------------------------------------------------------------------------------------------------------------------------------------------------------------------------------|------------|---|----------------------------------------|-----------------------------------------------------|------------------------------|
|          |                                                                                                                                                                                                                      | Contact Layout                                                                                                                                                                                                                                                                                                                                                                                                                                                                                                                                                                                                                                                                                                                                                                                                                                         |            |   |                                        |                                                     | Panel Cutout                 |
| 4        |                                                                                                                                                                                                                      |                                                                                                                                                                                                                                                                                                                                                                                                                                                                                                                                                                                                                                                                                                                                                                                                                                                        |            |   | A                                      | SQUARE FLANGE RECEPTACLE (TY<br>REAR MOUNTING<br>R1 | PE 0)                        |
|          | Contact  Contact line    position  X-avis    ID  (mm)    A  +.066 (1.66)                                                                                                                                             | Y-axis<br>(mm)  Contact<br>position ID  X-axis<br>(mm)  Y-axis<br>(mm)    +.353 (8.97)  R 286 (7.26)  +.217 (5.51)                                                                                                                                                                                                                                                                                                                                                                                                                                                                                                                                                                                                                                                                                                                                     |            |   | حــــــــــــــــــــــــــــــــــــ  |                                                     |                              |
| ω        | C + 266 (7.26)<br>D + 345 (8.76)<br>E + 357 (9.07)<br>F + 321 (8.15)<br>G + 242 (6.15)<br>H + 130 (3.30)<br>J + 000 (0.00)<br>K - 130 (3.30)<br>L - 242 (6.15)<br>M - 327 (8.76)<br>N - 357 (9.07)<br>P - 345 (8.76) | +.305 (7.75)  S 189 (4.80)  +.305 (7.75)    +.217 (55.1)  T 066 (1.68)  +.353 (8.97)    +.098 (2.49)  U  +.000 (0.00)  +.230 (5.84)   033 (0.84)  V  +.124 (3.15)  +.193 (4.90)   160 (4.06)  W  +.209 (5.31)  +.095 (2.41)   265 (6.73)  X  +.228 (5.79) 033 (0.84)   335 (8.51)  Y  +.174 (4.42) 151 (3.84)   335 (8.51)  Z  +.174 (4.42) 151 (3.84)   335 (8.51)  B 726 (5.73)  +.000 (0.00) 191 (4.85)   335 (8.51)  B 174 (4.42) 151 (3.84) 326 (6.73)  L   335 (8.51)  B 124 (3.15)  +.193 (0.84) 100 (0.00) 191 (4.85) 100 (4.06)  C 209 (5.31)  +.193 (4.90)  +.098 (2.49)  ±.124 (3.15)  +.193 (4.90)  +.098 (2.49)  ±.000 (0.00)  +.062 (1.57)  .114 (3.15)  +.193 (4.90)  ±.098 (2.49)  ±.000 (0.00)  ±.062 (1.57)  .116 (2.52)  .116 (2.52) <td< td=""><td></td><td></td><td></td><td></td><td>Dim<br/>ØA<br/>ØAA<br/>R1<br/>ØT</td></td<> |            |   |                                        |                                                     | Dim<br>ØA<br>ØAA<br>R1<br>ØT |
|          | -                                                                                                                                                                                                                    |                                                                                                                                                                                                                                                                                                                                                                                                                                                                                                                                                                                                                                                                                                                                                                                                                                                        |            |   |                                        | SOURIAU shall no                                    | t he liable for any          |
| 20       |                                                                                                                                                                                                                      |                                                                                                                                                                                                                                                                                                                                                                                                                                                                                                                                                                                                                                                                                                                                                                                                                                                        |            |   |                                        | due to a use of<br>the Specifications is            | the Products whi             |
|          |                                                                                                                                                                                                                      |                                                                                                                                                                                                                                                                                                                                                                                                                                                                                                                                                                                                                                                                                                                                                                                                                                                        |            |   |                                        | PI                                                  | N: 8D019F                    |
|          |                                                                                                                                                                                                                      |                                                                                                                                                                                                                                                                                                                                                                                                                                                                                                                                                                                                                                                                                                                                                                                                                                                        |            |   | A 08-10-20<br>ISS DATE<br>Designed By: | L6 First Release<br>Latest modification<br>Date:    | - by                         |
|          |                                                                                                                                                                                                                      |                                                                                                                                                                                                                                                                                                                                                                                                                                                                                                                                                                                                                                                                                                                                                                                                                                                        |            |   | SCALE                                  |                                                     | Aluminium<br>General linear  |
| <b>_</b> |                                                                                                                                                                                                                      |                                                                                                                                                                                                                                                                                                                                                                                                                                                                                                                                                                                                                                                                                                                                                                                                                                                        |            |   | NA                                     |                                                     | Tolerances:<br>±             |
|          |                                                                                                                                                                                                                      |                                                                                                                                                                                                                                                                                                                                                                                                                                                                                                                                                                                                                                                                                                                                                                                                                                                        |            |   | SOURIA                                 |                                                     | SOURIAU.CO                   |
|          |                                                                                                                                                                                                                      |                                                                                                                                                                                                                                                                                                                                                                                                                                                                                                                                                                                                                                                                                                                                                                                                                                                        |            |   | FORMAT<br>A3                           |                                                     | SOURIAU<br>8D019F2           |
| l        | Н                                                                                                                                                                                                                    | G                                                                                                                                                                                                                                                                                                                                                                                                                                                                                                                                                                                                                                                                                                                                                                                                                                                      | F          | E | D                                      | С                                                   |                              |