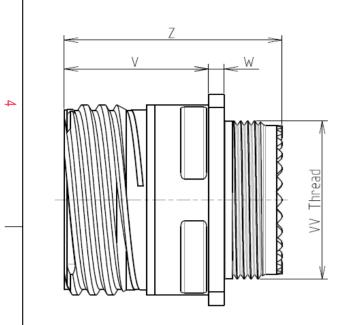

Е

| Dim       | Nominal       |
|-----------|---------------|
| Р         | 3.25±0.2      |
| PP        | 4.93±0.2      |
| R1        | 29.36         |
| R2        | 26.97         |
| S         | 36.5±0.3      |
| V         | 20.83+0/-1.25 |
| W         | 2.1/2.5       |
| Z         | 31.5 Max      |
| VV THREAD | M28x1-6g      |