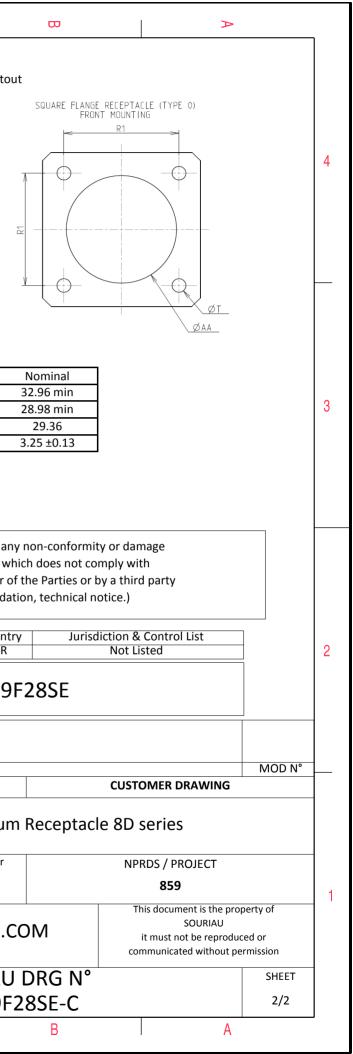

Е

| Dim       | Nominal       |
|-----------|---------------|
| Р         | 3.25±0.2      |
| PP        | 4.93±0.2      |
| R1        | 29.36         |
| R2        | 26.97         |
| S         | 36.5±0.3      |
| V         | 20.83+0/-1.25 |
| W         | 2.1/2.5       |
| Z         | 31.5 Max      |
| VV THREAD | M28x1-6g      |