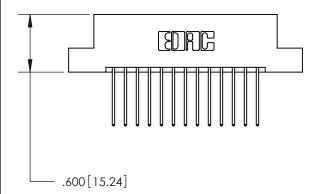

THIS IS A C.A.D. GENERATED DRAWING DO NOT MAKE MANUAL REVISIONS TO MASTER.

ISSUE NUMBER

.165[4.19]

.375 [9.54]

ORIGINAL

1

.060 [1.52] .125(3.18) to .210(5.33) **Outside Tails** .125(3.18) to .210(5.33) **Outside Tails** 

**Contact Code 560** 

INSULATOR MATERIAL: THERMOPLASTIC POLYESTER, UL 94V-0 CONTACT MATERIAL; COPPER, NICKEL, TIN ALLOY CA-725 CONTACT PLATING: GOLD ON THE MATING AREA, TIN-LEAD ON THE CONTACT TAILS, NICKEL UNDERPLATE