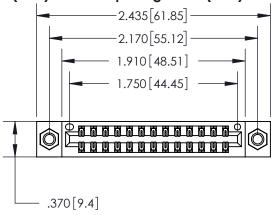

THIS IS A C.A.D. GENERATED DRAWING DO NOT MAKE MANUAL REVISIONS TO MASTER.

Card Slot Accepts .054 [1.37] to .070 [1.78] Thick P.C. Board

ISSUE NUMBER ORIGINAL

PART NUMBER: 896-026-540-207

**EDAC INC** TORONTO, ONTARIO CANADA

THESE DRAWINGS AND SPECIFICATIONS ARE THE PROPERTY OF EDAC INC.,AND SHALL NOT BE REPRODUCED, OR COPIED OR USED AS THE BASIS FOR THE MANUFACTURE OR SALE OF APPARATUS WITHOUT WRITTEN PERMISSION.

| ACAD REFERENCE NO. | 846-ENG-MASTER   |
|--------------------|------------------|
| DRAWN: J.LEE       | DATE: APR. 22/09 |
| CHECKED:           | DATE:            |
| SCALE: 1:1         | SHEET 1 OF 2     |
| DRAWING NUMBER     | ISSUE            |
| 846-FNG-MASTER     | 1                |