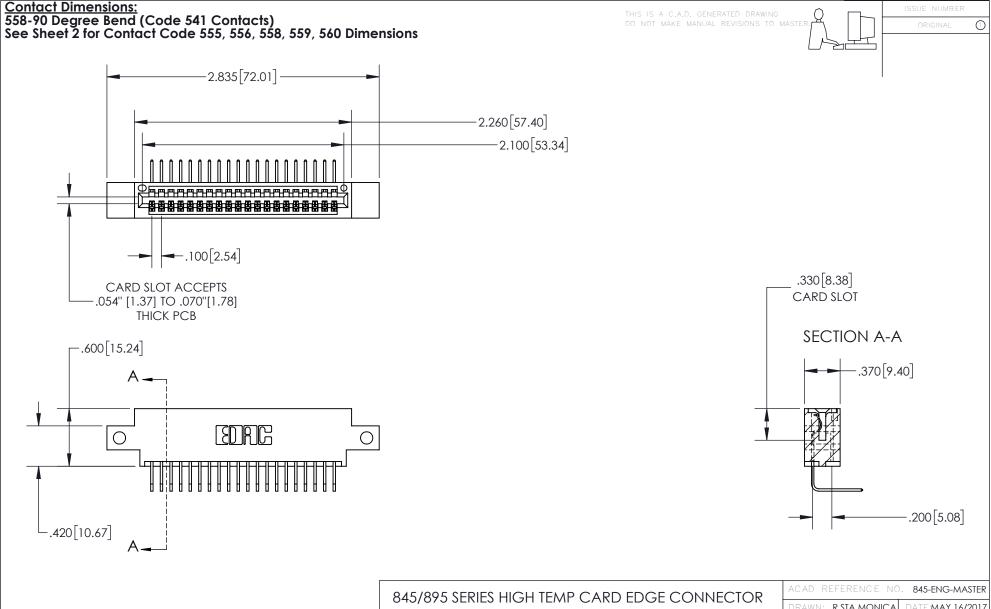

YOUR CONNECTION TO QUALITY & SERVICE

CANADA

| ACAD REFERENCE NO. 845-ENG-MASTER |                  |
|-----------------------------------|------------------|
| DRAWN: R.STA.MONICA               | DATE:MAY.16/2017 |
| CHECKED:                          | DATE:            |
| SCALE: 1:1                        | SHEET 1 OF 2     |
| DRAWING NUMBER                    | ISSUE            |
| 845-ENG-MASTER                    | 1                |