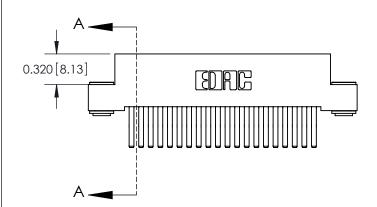

## **See Accompanying Pages for:**

- **Contact Bend Details**
- **Mounting Options**

842/892 Series High Temp Card Edge Connector Part Number: 892-040-560-203

| ACAD REFERENCE NO. 842 ENG MASTE |                  |  |
|----------------------------------|------------------|--|
| DRAWN: J.LEE                     | DATE: OCT. 06/09 |  |
| CHECKED:                         | DATE:            |  |
| SCALE: NTS                       | SHEET 1 OF 3     |  |
| DRAWING NUMBER                   | ISSUE            |  |