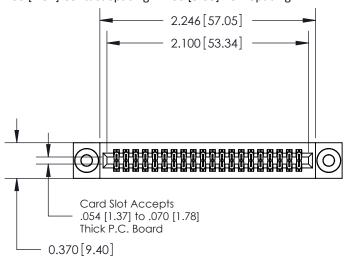

## **See Accompanying Pages for:**

- **Contact Bend Details**
- **Mounting Options**

842/892 Series High Temp Card Edge Connector Part Number: 892-040-560-203

| ACAD REFERENCE NO. 842 ENG MASTE |                  |  |
|----------------------------------|------------------|--|
| DRAWN: J.LEE                     | DATE: OCT. 06/09 |  |
| CHECKED:                         | DATE:            |  |
| SCALE: NTS                       | SHEET 1 OF 3     |  |
| DRAWING NUMBER                   | ISSUE            |  |