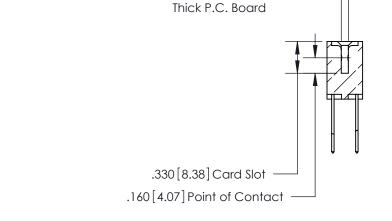

Card Slot Accepts .054 [1.37] to .070 [1.78]

| INSULATOR MATERIAL: THERMOPLASTIC POLYESTER, UL 94V-0 |
|-------------------------------------------------------|
| CONTACT MATERIAL COPPER NICKEL TIN ALLOY CA-725       |