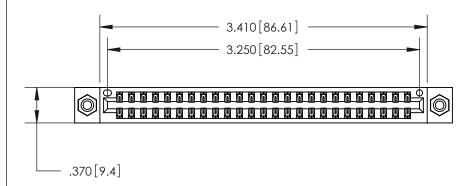

ISSUE NUMBER

ORIGINAL

- .600 [15.24]

> 846/896 SERIES HIGH TEMP CARD EDGE CONNECTOR PART NUMBER: 846-050-540-208

YOUR CONNECTION TO QUALITY & SERVICE

**EDAC INC** TORONTO, ONTARIO CANADA

THESE DRAWINGS AND SPECIFICATIONS ARE THE PROPERTY OF EDAC INC.,AND SHALL NOT BE REPRODUCED, OR COPIED OR USED AS THE BASIS FOR THE MANUFACTURE OR SALE OF APPARATUS WITHOUT WRITTEN PERMISSION.

| ACAD REFERENCE NO. |     | 846-ENG-MASTER   |       |
|--------------------|-----|------------------|-------|
| DRAWN: J.LEE       |     | DATE: APR. 22/09 |       |
| CHECKED:           |     | DATE:            |       |
| SCALE:             | 1:1 | SHEET            | OF 2  |
| DRAWING NUMBER     |     |                  | ISSUE |
| 846-ENG-MASTER     |     |                  | 1     |