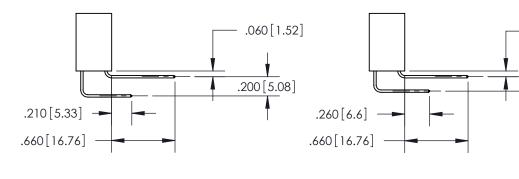

CONTACT PLATING: GOLD ON THE MATING AREA, TIN-LEAD ON THE CONTACT TAILS, NICKEL UNDERPLATE

THIS IS A C.A.D. GENERATED DRAWING DO NOT MAKE MANUAL REVISIONS TO MASTER.

ISSUE NUMBER

.165[4.19]

ORIGINAL

1

.060 [1.52] .150 [3.81] .125(3.18) to .210(5.33)

.375 [9.54] .125(3.18) to .210(5.33)

**Contact Code 558** 

**Contact Code 559** 

**Contact Code 560** 

INSULATOR MATERIAL: THERMOPLASTIC POLYESTER, UL 94V-0 CONTACT MATERIAL; COPPER, NICKEL, TIN ALLOY CA-725 CONTACT PLATING: GOLD ON THE MATING AREA, TIN-LEAD ON THE CONTACT TAILS, NICKEL UNDERPLATE

**Outside Tails** 

**Outside Tails** 

| ACAD REFERENCE NO. |       | 846-ENG-MASTER   |        |
|--------------------|-------|------------------|--------|
| DRAWN:             | J.LEE | DATE: APR. 22/09 |        |
| CHECKED:           |       | DATE:            |        |
| SCALE:             | 1:1   | SHEET            | 2 OF 2 |
| DRAWING NUMBER     |       |                  | ISSUE  |