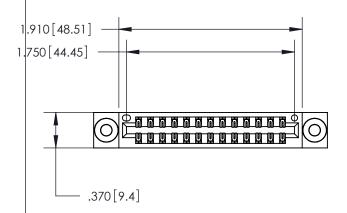

<u>Contact Dimensions:</u> 520-P.C. Tail .030x.018 (0.76x0.46) - Tail LG. = .175 (4.45) .125 (3.18) Contact Spacing x .250 (6.35) Row Spacing

- INSULATOR MATERIAL: THERMOPLASTIC POLYESTER, UL 94V-0 CONTACT MATERIAL; COPPER, NICKEL, TIN ALLOY CA-725
- CONTACT PLATING: GOLD ON THE MATING AREA, TIN-LEAD ON THE CONTACT TAILS, NICKEL UNDERPLATE

THIS IS A C.A.D. GENERATED DRAWING DO NOT MAKE MANUAL REVISIONS TO MASTER.

846/896 SERIES HIGH TEMP CARD EDGE CONNECTOR PART NUMBER: 846-026-520-203

**EDAC INC** TORONTO, ONTARIO CANADA

THESE DRAWINGS AND SPECIFICATIONS ARE THE PROPERTY OF EDAC INC., AND SHALL NOT BE REPRODUCED, OR COPIED OR USED AS THE BASIS FOR THE MANUFACTURE OR SALE OF APPARATUS WITHOUT WRITTEN PERMISSION.