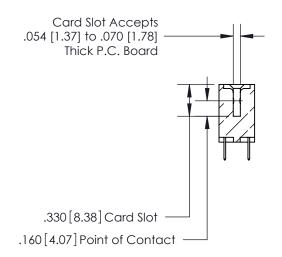

**Contact Code 560** 

INSULATOR MATERIAL: THERMOPLASTIC POLYESTER, UL 94V-0 CONTACT MATERIAL; COPPER, NICKEL, TIN ALLOY CA-725 CONTACT PLATING: GOLD ON THE MATING AREA, TIN-LEAD ON THE CONTACT TAILS, NICKEL UNDERPLATE

**Contact Code 558** 

## 846/896 SERIES HIGH TEMP CARD EDGE CONNECTOR CONTACT CODE 555,556,558,559,560 DIMENSIONS

.150 [3.81]

YOUR CONNECTION TO QUALITY & SERVICE

**Contact Code 559** 

**EDAC INC** TORONTO, ONTARIO CANADA

THESE DRAWINGS AND SPECIFICATIONS ARE THE PROPERTY OF EDAC INC.,AND SHALL NOT BE REPRODUCED, OR COPIED OR USED AS THE BASIS FOR THE MANUFACTURE OR SALE OF APPARATUS WITHOUT WRITTEN PERMISSION.