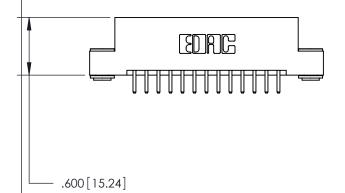

THIS IS A C.A.D. GENERATED DRAWING DO NOT MAKE MANUAL REVISIONS TO MASTER.

846/896 SERIES HIGH TEMP CARD EDGE CONNECTOR PART NUMBER: 846-026-520-203

**EDAC INC** TORONTO, ONTARIO CANADA

THESE DRAWINGS AND SPECIFICATIONS ARE THE PROPERTY OF EDAC INC., AND SHALL NOT BE REPRODUCED, OR COPIED OR USED AS THE BASIS FOR THE MANUFACTURE OR SALE OF APPARATUS WITHOUT WRITTEN PERMISSION.

THIS IS A C.A.D. GENERATED DRAWING DO NOT MAKE MANUAL REVISIONS TO MASTER.

ISSUE NUMBER

.165[4.19]

.375 [9.54]

ORIGINAL

1

.060 [1.52] .125(3.18) to .210(5.33) **Outside Tails** .125(3.18) to .210(5.33) **Outside Tails** 