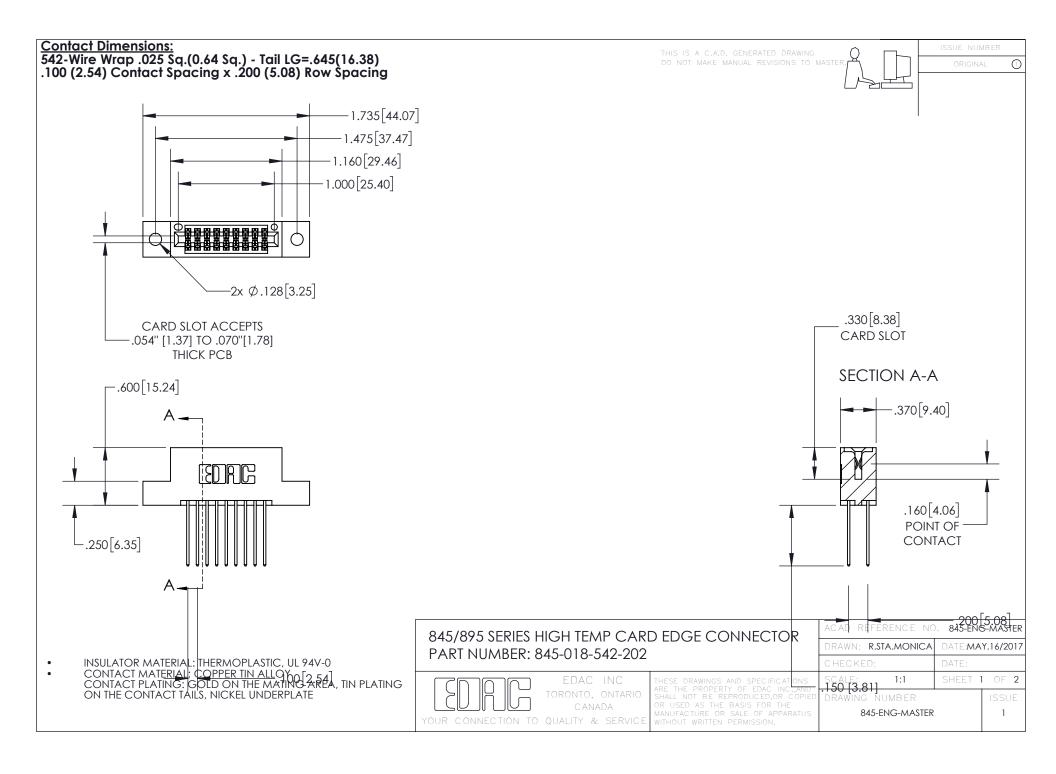

- INSULATOR MATERIAL: THERMOPLASTIC POLYESTER, UL 94V-0 DAP MATERIAL AVAILABLE UPON REQUEST
- CONTACT MATERIAL; COPPER ALLOY

CONTACT PLATING: GOLD ON THE MATING AREA, TIN PLATING ON THE CONTACT TAILS, NICKEL UNDERPLATE