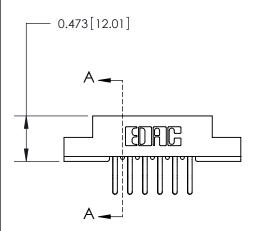

## **Contact Detail**

Extender Board Bend (Code 522 Contacts)

.156 [3.96] Contact Spacing x .200 [5.08] Row Spacing

**See Accompanying Page for:** 

**Contact Bend Details** 

**SECTION A-A** 

.095 [2.41] Point of Contact (Measured from bottom of Card Slot) Card Slot Accepts .054 [1.37] to .070 [1.78] Thick P.C. Board