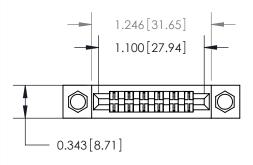

## **Mounting Option**

.156 (3.96) Dia. Mounting Holes

## **Contact Detail**

Extender Board Bend (Code 522 Contacts)

.156 [3.96] Contact Spacing x .200 [5.08] Row Spacing





**See Accompanying Page for:** 

**Contact Bend Details** 



**SECTION A-A** 

.095 [2.41] Point of Contact (Measured from bottom of Card Slot) Card Slot Accepts .054 [1.37] to .070 [1.78] Thick P.C. Board

| 807/857 Series High Temp Card Edge Connector |
|----------------------------------------------|
| Part Number: 807-012-460-204                 |

YOUR CONNECTION TO QUALITY & SERVICE

DATE: AUG. 11/09 J.LEE SHEET 1 OF 2 NTS

807 Assembly

807 ENG MASTER