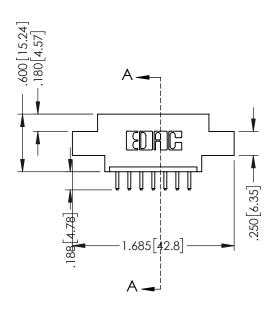

## 346/396 SERIES CARD EDGE CONNECTOR CONTACT CODE 555,556,558,559,560 DIMENSIONS

YOUR CONNECTION TO QUALITY & SERVICE

**EDAC INC** TORONTO, ONTARIO CANADA

THESE DRAWINGS AND SPECIFICATIONS ARE THE PROPERTY OF EDAC INC.,AND SHALL NOT BE REPRODUCED, OR COPIED OR USED AS THE BASIS FOR THE MANUFACTURE OR SALE OF APPARATUS WITHOUT WRITTEN PERMISSION.

## **Contact Code 555**

## **Contact Code 556**

INSULATOR MATERIAL: THERMOPLASTIC POLYESTER, UL 94V-0 CONTACT MATERIAL; COPPER, NICKEL, TIN ALLOY CA-725 CONTACT PLATING: GOLD ON THE MATING AREA, TIN-LEAD

ON THE CONTACT TAILS, NICKEL UNDERPLATE