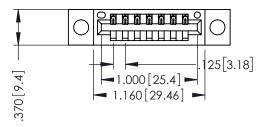

346/396 SERIES CARD EDGE CONNECTOR PART NUMBER: 396-007-520-604

YOUR CONNECTION TO QUALITY & SERVICE

**EDAC INC** TORONTO, ONTARIO CANADA

THESE DRAWINGS AND SPECIFICATIONS ARE THE PROPERTY OF EDAC INC.,AND SHALL NOT BE REPRODUCED, OR COPIED OR USED AS THE BASIS FOR THE MANUFACTURE OR SALE OF APPARATUS WITHOUT WRITTEN PERMISSION.

THIS IS A C.A.D. GENERATED DRAWING DO NOT MAKE MANUAL REVISIONS TO MASTER.

ISSUE NUMBER

ORIGINAL

1

INSULATOR MATERIAL: THERMOPLASTIC POLYESTER, UL 94V-0 CONTACT MATERIAL; COPPER, NICKEL, TIN ALLOY CA-725 CONTACT PLATING: GOLD ON THE MATING AREA, TIN-LEAD ON THE CONTACT TAILS, NICKEL UNDERPLATE