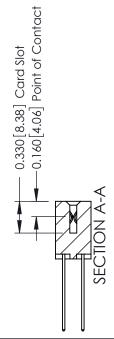

ISSUE NUMBER

ORIGINAL

1

| 337 / 387 Series Card Edge | ies Card Edge Connector                                                                                                                                                                           |                | 337 ENG MASTER   |               |
|----------------------------|---------------------------------------------------------------------------------------------------------------------------------------------------------------------------------------------------|----------------|------------------|---------------|
| Contact Bend Detail        |                                                                                                                                                                                                   | DRAWN: J.LEE   | DATE: OCT. 06/09 |               |
| Corridor Beria Delaii      | Confact Bend Defail                                                                                                                                                                               |                | DATE:            |               |
| TORONTO, ONTARIO O CANADA  | THESE DRAWINGS AND SPECIFICATIONS ARE THE PROPERTY OF EDAC INC., AND SHALL NOT BE REPRODUCED, OR COPIED OR USED AS THE BASIS FOR THE MANUFACTURE OR SALE OF APPARATUS WITHOUT WRITTEN PERMISSION. | SCALE: NTS     | SHEET            | 2 <b>OF</b> 3 |
|                            |                                                                                                                                                                                                   | DRAWING NUMBER |                  | ISSUE         |
|                            |                                                                                                                                                                                                   | 337 Assembly   |                  | 1             |