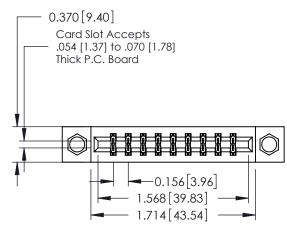

## **See Accompanying Pages for:**

- **Contact Bend Details**
- **Mounting Options**

| 337 / 387 Series Card Edge Connector |
|--------------------------------------|
| Part Number: 387-018-544-808         |