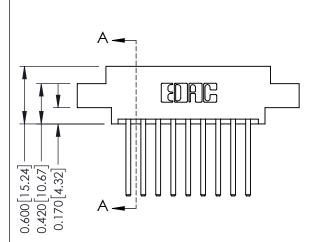

## **Contact Detail**

THIS IS A C.A.D. GENERATED DRAWING 544-Wire Wrap .050x.025(1.27x0.64) - Tail LG=.750(19.05)po not make manual revisions to master. .156 [3.96] Contact Spacing x .200 [5.08] Row Spacing