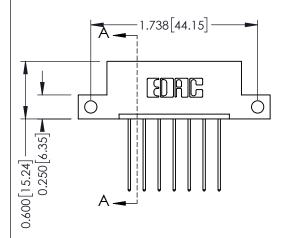

## **Mounting Option**

12-.128 (3.25) Dia. Side Mounting Holes



## **Contact Detail**

541-Wire Wrap .025 Sq.(0.64 Sq.) - Tail LG=.750(19.05) .156 [3.96] Contact Spacing x .200 [5.08] Row Spacing

THIS IS A C.A.D. GENERATED DRAWING DO NOT MAKE MANUAL REVISIONS TO MASTER.



ISSUE NUMBER 1 ORIGINAL





## **See Accompanying Pages for:**

- **Contact Bend Details**
- **Mounting Options**

| 337 / 387 Series Card Edge Connector |
|--------------------------------------|
| Part Number: 387-007-541-112         |



**EDAC INC** TORONTO, ONTARIO CANADA

THESE DRAWINGS AND SPECIFICATIONS ARE THE PROPERTY OF EDAC INC., AND SHALL NOT BE REPRODUCED,OR COPIED OR USED AS THE BASIS FOR THE MANUFACTURE OR SALE OF APPARATUS WITHOUT WRITTEN PERMISSION.

| ACAD REFERENCE NO. 337 ENG MAS |                  |  |  |
|--------------------------------|------------------|--|--|
| DRAWN: J.LEE                   | DATE: OCT. 06/09 |  |  |
| CHECKED:                       | DATE:            |  |  |
| SCALE: NTS                     | SHEET 1 OF 3     |  |  |
| DRAWING NUMBER                 | ISSUE            |