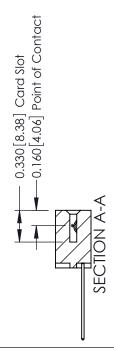

ISSUE NUMBER

ORIGINAL

1

| 337 / 387 Series Card Edge (                                          | ACAD REFERENCE NO.                                                                                                                                                                               | 337 ENG MASTER |                  |               |
|-----------------------------------------------------------------------|--------------------------------------------------------------------------------------------------------------------------------------------------------------------------------------------------|----------------|------------------|---------------|
| Contact Bend Detail                                                   |                                                                                                                                                                                                  | DRAWN: J.LEE   | DATE: OCT. 06/09 |               |
|                                                                       |                                                                                                                                                                                                  | CHECKED:       | DATE:            |               |
| EDAC INC TORONTO, ONTARIO CANADA YOUR CONNECTION TO QUALITY & SERVICE | THESE DRAWINGS AND SPECIFICATIONS ARE THE PROPERTY OF EDAC INC.,AND SHALL NOT BE REPRODUCED, OR COPIED OR USED AS THE BASIS FOR THE MANUFACTURE OR SALE OF APPARATUS WITHOUT WRITTEN PERMISSION. | SCALE: NTS     | SHEET            | 2 <b>OF</b> 3 |
|                                                                       |                                                                                                                                                                                                  | DRAWING NUMBER |                  | ISSUE         |
|                                                                       |                                                                                                                                                                                                  | 337 Assembly   |                  | 1             |