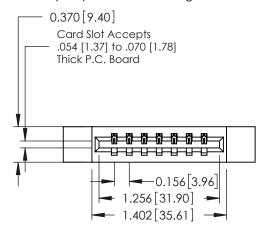

## **See Accompanying Pages for:**

- **Contact Bend Details**
- **Mounting Options**

| 337 / 387 Series Card Edge Connector |
|--------------------------------------|
| Part Number: 387-007-541-112         |