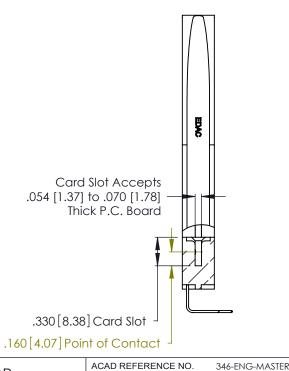

CHECKED: DATE: SCALE: N.T.S SHEET 1 OF 2 DRAWING NUMBER **ISSUE** 346-ENG-MASTER

DATE: APR. 22/09

J.LEE

INSULATOR MATERIAL: THERMOPLASTIC POLYESTER, UL 94V-0 CONTACT MATERIAL; COPPER, NICKEL, TIN\_ALLOY CA-725