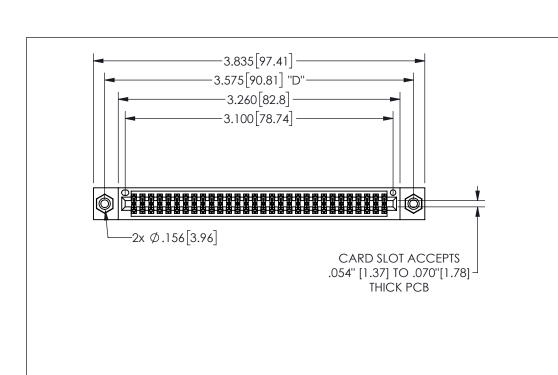

| 345/395 SERIES CARD EDGE CONNECTOR |
|------------------------------------|
| PART NUMBER: 345-060-556-508       |

YOUR CONNECTION TO QUALITY & SERVICE

**EDAC INC** TORONTO, ONTARIO CANADA

THESE DRAWINGS AND SPECIFICATIONS ARE THE PROPERTY OF EDAC INC.,AND SHALL NOT BE REPRODUCED,OR COPIED OR USED AS THE BASIS FOR THE MANUFACTURE OR SALE OF APPARATUS WITHOUT WRITTEN PERMISSION.

| ACAD REFERENCE NO. |              | 345-ENG-MASTER |           |
|--------------------|--------------|----------------|-----------|
| DRAWN:             | R.STA.MONICA | DATE:MA        | Y.16/2017 |
| CHECKE             | D:           | DATE:          |           |
| SCALE:             | NTS          | SHEET          | OF 2      |
| DRAWING            | 3 NUMBER     |                | ISSUE     |
| 345-ENG-MASTER     |              |                | 1         |