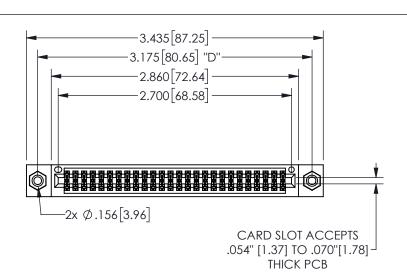

THIS IS A C.A.D. GENERATED DRAWING DO NOT MAKE MANUAL REVISIONS TO MASTER.

ISSUE NUMBER

ORIGINAL

1

.160 4.06 .330[8.38] POINT OF CARD SLOT CONTACT .370 9.4

## -.180[4.57] 600 15.24 .250[6.35] .100[2.54]

<u>Contact Dimensions:</u>
560-Extender Board Bend (Code 523 Contacts)
See Sheet 2 for Contact Code 555, 556, 558, 559, 560 **Dimensions** 

| 345/395 SERIES CARD EDGE CONNECTOR |
|------------------------------------|
| PART NUMBER: 345-052-560-808       |