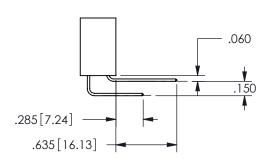

THIS IS A C.A.D. GENERATED DRAWING DO NOT MAKE MANUAL REVISIONS TO MASTER.

ISSUE NUMBER

ORIGINAL

1

<u>Contact Dimensions:</u>
524-P.C. Tail .018 Sq.(0.46 Sq.) - Tail LG=.175(4.45)
.100 (2.54) Contact Spacing x .200 (5.08) Row Spacing

.160 4.06 .330[8.38] POINT OF CARD SLOT CONTACT .370 9.4

## SECTION A-A

345/395 SERIES CARD EDGE CONNECTOR PART NUMBER: 345-034-524-203

**EDAC INC** TORONTO, ONTARIO CANADA

THESE DRAWINGS AND SPECIFICATIONS ARE THE PROPERTY OF EDAC INC., AND SHALL NOT BE REPRODUCED, OR COPIED OR USED AS THE BASIS FOR THE MANUFACTURE OR SALE OF APPARATUS WITHOUT WRITTEN PERMISSION.