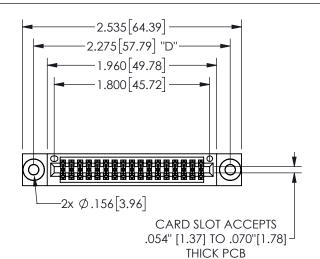

THIS IS A C.A.D. GENERATED DRAWING DO NOT MAKE MANUAL REVISIONS TO MASTER.

ISSUE NUMBER

ORIGINAL

1

<u>Contact Dimensions:</u>
524-P.C. Tail .018 Sq.(0.46 Sq.) - Tail LG=.175(4.45)
.100 (2.54) Contact Spacing x .200 (5.08) Row Spacing

## SECTION A-A

345/395 SERIES CARD EDGE CONNECTOR PART NUMBER: 345-034-524-203

**EDAC INC** TORONTO, ONTARIO CANADA

THESE DRAWINGS AND SPECIFICATIONS ARE THE PROPERTY OF EDAC INC., AND SHALL NOT BE REPRODUCED, OR COPIED OR USED AS THE BASIS FOR THE MANUFACTURE OR SALE OF APPARATUS WITHOUT WRITTEN PERMISSION.