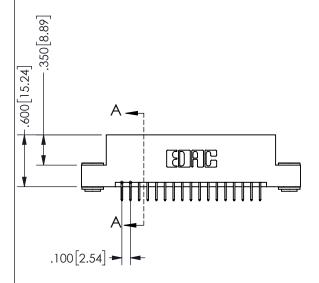

.160 4.06 .330[8.38] POINT OF CARD SLOT CONTACT .370 9.4

## SECTION A-A

345/395 SERIES CARD EDGE CONNECTOR PART NUMBER: 345-034-524-203

**EDAC INC** TORONTO, ONTARIO CANADA

THESE DRAWINGS AND SPECIFICATIONS ARE THE PROPERTY OF EDAC INC., AND SHALL NOT BE REPRODUCED, OR COPIED OR USED AS THE BASIS FOR THE MANUFACTURE OR SALE OF APPARATUS WITHOUT WRITTEN PERMISSION.