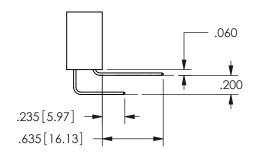

THIS IS A C.A.D. GENERATED DRAWING DO NOT MAKE MANUAL REVISIONS TO MASTER.

ISSUE NUMBER

ORIGINAL

1

<u>Contact Dimensions:</u>
524-P.C. Tail .018 Sq.(0.46 Sq.) - Tail LG=.175(4.45)
.100 (2.54) Contact Spacing x .200 (5.08) Row Spacing

ISSUE NUMBER ORIGINAL

1

**Contact Code 558** 

Contact Code 559

**Contact Code 560** 

INSULATOR MATERIAL: THERMOPLASTIC POLYESTER, UL 94V-0

DAP MATERIAL AVAILABLE UPON REQUEST

CONTACT MATERIAL; COPPER ALLOY

CONTACT PLATING: GOLD ON THE MATING AREA, TIN PLATING ON THE CONTACT TAILS, NICKEL UNDERPLATE