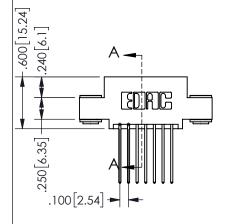

.160 4.06 .330[8.38] POINT OF CARD SLOT CONTACT .370 9.4 .150 [3.81]

CECTIONIA A

ISSUE NUMBER ORIGINAL

1

**Contact Code 558** 

Contact Code 559

**Contact Code 560** 

INSULATOR MATERIAL: THERMOPLASTIC POLYESTER, UL 94V-0 DAP MATERIAL AVAILABLE UPON REQUEST

CONTACT MATERIAL; COPPER ALLOY CONTACT PLATING: GOLD ON THE MATING AREA, TIN PLATING ON THE CONTACT TAILS, NICKEL UNDERPLATE