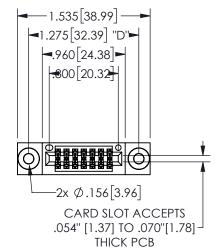

## <u>Contact Dimensions:</u> 542-Wire Wrap .025 Sq.(0.64 Sq.) - Tail LG=.645(16.38) .100 (2.54) Contact Spacing x .200 (5.08) Row Spacing

345/395 SERIES CARD EDGE CONNECTOR PART NUMBER: 345-014-542-503

.160 4.06 .330[8.38] POINT OF CARD SLOT CONTACT .370 9.4 .150 [3.81]

CECTIONIA A

ISSUE NUMBER ORIGINAL

1

**Contact Code 558** 

Contact Code 559

**Contact Code 560** 

INSULATOR MATERIAL: THERMOPLASTIC POLYESTER, UL 94V-0 DAP MATERIAL AVAILABLE UPON REQUEST