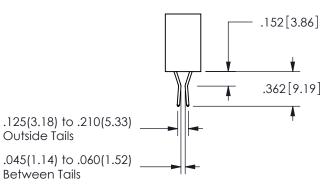

.160 4.06 .330[8.38] POINT OF CARD SLOT CONTACT .370 9.4 .150 [3.81]

CECTIONIA A

ISSUE NUMBER ORIGINAL

1

**Contact Code 558** 

Contact Code 559

**Contact Code 560** 

INSULATOR MATERIAL: THERMOPLASTIC POLYESTER, UL 94V-0 DAP MATERIAL AVAILABLE UPON REQUEST

## 345/395 SERIES CARD EDGE CONNECTOR CONTACT CODE 555,556,558,559,560 DIMENSIONS

YOUR CONNECTION TO QUALITY & SERVICE

**EDAC INC** TORONTO, ONTARIO CANADA

THESE DRAWINGS AND SPECIFICATIONS ARE THE PROPERTY OF EDAC INC.,AND SHALL NOT BE REPRODUCED, OR COPIED OR USED AS THE BASIS FOR THE MANUFACTURE OR SALE OF APPARATUS WITHOUT WRITTEN PERMISSION.