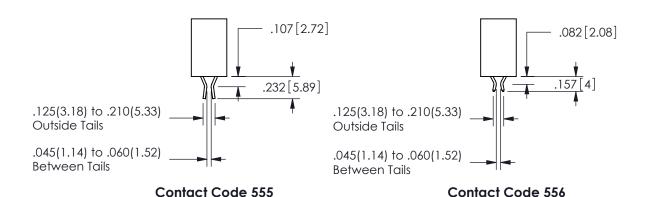

## 345/395 SERIES CARD EDGE CONNECTOR CONTACT CODE 555,556,558,559,560 DIMENSIONS

YOUR CONNECTION TO QUALITY & SERVICE

**EDAC INC** TORONTO, ONTARIO CANADA

THESE DRAWINGS AND SPECIFICATIONS ARE THE PROPERTY OF EDAC INC.,AND SHALL NOT BE REPRODUCED, OR COPIED OR USED AS THE BASIS FOR THE MANUFACTURE OR SALE OF APPARATUS WITHOUT WRITTEN PERMISSION.

.160 4.06 .330[8.38] POINT OF CARD SLOT CONTACT .370 9.4 .150 [3.81]

CECTIONIA A

ISSUE NUMBER ORIGINAL

1

**Contact Code 558** 

Contact Code 559

**Contact Code 560** 

INSULATOR MATERIAL: THERMOPLASTIC POLYESTER, UL 94V-0 DAP MATERIAL AVAILABLE UPON REQUEST