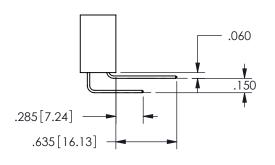

.160 4.06 .330[8.38] POINT OF CARD SLOT CONTACT .370 9.4 .150 [3.81]

CECTIONIA A

ISSUE NUMBER ORIGINAL

1

**Contact Code 558** 

Contact Code 559

**Contact Code 560** 

INSULATOR MATERIAL: THERMOPLASTIC POLYESTER, UL 94V-0 DAP MATERIAL AVAILABLE UPON REQUEST