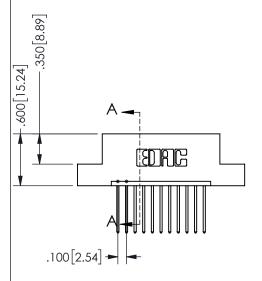

## Contact Dimensions: 540-Wire Wrap .025 Sq.(0.64 Sq.) - Tail LG=.560(14.22) .100 (2.54) Contact Spacing x .200 (5.08) Row Spacing

345/395 SERIES CARD EDGE CONNECTOR PART NUMBER: 345-011-540-104

EDAC INC TORONTO, ONTARIO CANADA