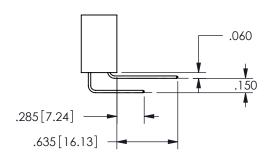

SECTION A-A

.330[8.38] .160[4.06] POINT OF CONTACT .370[9.4]

ORIGINAL 1

ISSUE NUMBER

**Contact Code 558** 

Contact Code 559

**Contact Code 560** 

INSULATOR MATERIAL: THERMOPLASTIC POLYESTER, UL 94V-0