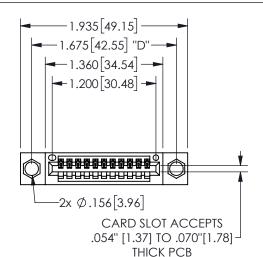

## Contact Dimensions: 540-Wire Wrap .025 Sq.(0.64 Sq.) - Tail LG=.560(14.22) .100 (2.54) Contact Spacing x .200 (5.08) Row Spacing

345/395 SERIES CARD EDGE CONNECTOR PART NUMBER: 345-011-540-104

EDAC INC TORONTO, ONTARIO CANADA