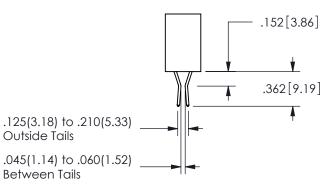

## Contact Dimensions: 540-Wire Wrap .025 Sq.(0.64 Sq.) - Tail LG=.560(14.22) .100 (2.54) Contact Spacing x .200 (5.08) Row Spacing

345/395 SERIES CARD EDGE CONNECTOR PART NUMBER: 345-011-540-104

EDAC INC TORONTO, ONTARIO CANADA

SECTION A-A

.330[8.38] .160[4.06] POINT OF CONTACT .370[9.4]

ORIGINAL 1

ISSUE NUMBER

**Contact Code 558** 

Contact Code 559

**Contact Code 560** 

INSULATOR MATERIAL: THERMOPLASTIC POLYESTER, UL 94V-0