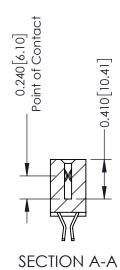

**Mounting Option** 02-.128 (3.25) Wide Mounting Slots

**Contact Detail** 

555-Extender Board Bend (Code 500 Contacts) .100 [2.54] Contact Spacing x .200 [5.08] Row Spacing

**See Accompanying Pages for:** 

- **Contact Bend Details**
- **Mounting Options**

342 / 392 Card Edge Connector Part Number: 342-070-555-202

YOUR CONNECTION TO QUALITY & SERVICE

CANADA

342 ENG MASTER J.LEE DATE: OCT. 06/09 SHEET 1 OF 3

342 Assembly