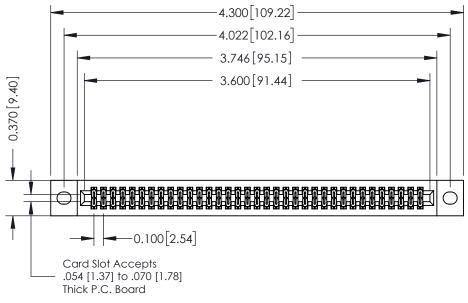

**Mounting Option** 02-.128 (3.25) Wide Mounting Slots

**Contact Detail** 

555-Extender Board Bend (Code 500 Contacts) .100 [2.54] Contact Spacing x .200 [5.08] Row Spacing

**See Accompanying Pages for:** 

- **Contact Bend Details**
- **Mounting Options**

342 / 392 Card Edge Connector Part Number: 342-070-555-202

YOUR CONNECTION TO QUALITY & SERVICE

CANADA

342 ENG MASTER J.LEE DATE: OCT. 06/09 SHEET 1 OF 3

342 Assembly