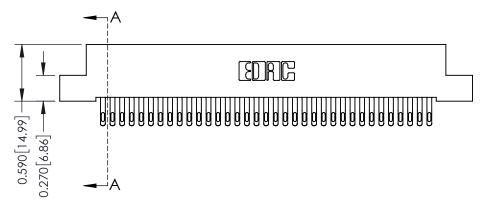

**Mounting Option** 02-.128 (3.25) Wide Mounting Slots

**Contact Detail** 

555-Extender Board Bend (Code 500 Contacts) .100 [2.54] Contact Spacing x .200 [5.08] Row Spacing

**See Accompanying Pages for:** 

- **Contact Bend Details**
- **Mounting Options**

342 / 392 Card Edge Connector Part Number: 342-070-555-202

YOUR CONNECTION TO QUALITY & SERVICE

CANADA

342 ENG MASTER J.LEE DATE: OCT. 06/09 SHEET 1 OF 3

342 Assembly