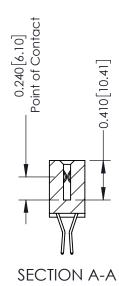

**Mounting Option** 08-#4-40 Unified Threaded Inserts **Contact Detail** 

560-Extender Board Bend (Code 523 Contacts) .100 [2.54] Contact Spacing x .200 [5.08] Row Spacing