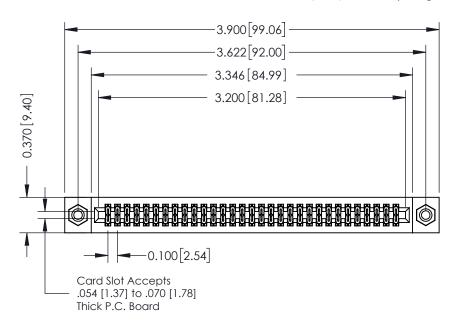

## **See Accompanying Pages for:**

- **Contact Bend Details**
- **Mounting Options**

342 / 392 Card Edge Connector Part Number: 342-062-560-208

YOUR CONNECTION TO QUALITY & SERVICE

CANADA

342 ENG MASTER J.LEE DATE: OCT. 06/09 SHEET 1 OF 3

342 Assembly

THIS IS A C.A.D. GENERATED DRAWING DO NOT MAKE MANUAL REVISIONS TO MASTER. ISSUE NUMBER

ORIGINAL

1

| 342 / 392 Series Card Edge Connector<br>Contact Bend Detail |                                                                                                                                                                                                  | ACAD REFERENCE NO. 342 ENG MASTER |             |                  |        |
|-------------------------------------------------------------|--------------------------------------------------------------------------------------------------------------------------------------------------------------------------------------------------|-----------------------------------|-------------|------------------|--------|
|                                                             |                                                                                                                                                                                                  | DRAWN:                            | J.LEE       | DATE: OCT. 06/09 |        |
|                                                             |                                                                                                                                                                                                  | CHECKED:                          |             | DATE:            |        |
| TORONTO, ONTARIO                                            | THESE DRAWINGS AND SPECIFICATIONS ARE THE PROPERTY OF EDAC INC. AND SHALL NOT BE REPRODUCED, OR COPIED OR USED AS THE BASIS FOR THE MANUFACTURE OR SALE OF APPARATUS WITHOUT WRITTEN PERMISSION. | SCALE:                            | NTS         | SHEET :          | 2 OF 3 |
|                                                             |                                                                                                                                                                                                  | DRAWING                           | NUMBER      |                  | ISSUE  |
| YOUR CONNECTION TO QUALITY & SERVICE                        |                                                                                                                                                                                                  | 3                                 | 42 Assembly |                  | 1      |