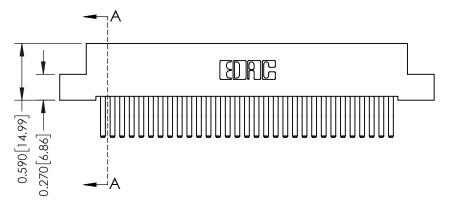

342 Assembly

THIS IS A C.A.D. GENERATED DRAWING DO NOT MAKE MANUAL REVISIONS TO MASTER. ISSUE NUMBER

ORIGINAL

1

| 342 / 392 Series Card Edge Connector<br>Contact Bend Detail |                                                                                                                                                                                                  | ACAD REFERENCE NO. 342 ENG MASTER |             |                  |        |
|-------------------------------------------------------------|--------------------------------------------------------------------------------------------------------------------------------------------------------------------------------------------------|-----------------------------------|-------------|------------------|--------|
|                                                             |                                                                                                                                                                                                  | DRAWN:                            | J.LEE       | DATE: OCT. 06/09 |        |
|                                                             |                                                                                                                                                                                                  | CHECKED:                          |             | DATE:            |        |
| TORONTO, ONTARIO                                            | THESE DRAWINGS AND SPECIFICATIONS ARE THE PROPERTY OF EDAC INC. AND SHALL NOT BE REPRODUCED, OR COPIED OR USED AS THE BASIS FOR THE MANUFACTURE OR SALE OF APPARATUS WITHOUT WRITTEN PERMISSION. | SCALE:                            | NTS         | SHEET :          | 2 OF 3 |
|                                                             |                                                                                                                                                                                                  | DRAWING                           | NUMBER      |                  | ISSUE  |
| YOUR CONNECTION TO QUALITY & SERVICE                        |                                                                                                                                                                                                  | 3                                 | 42 Assembly |                  | 1      |