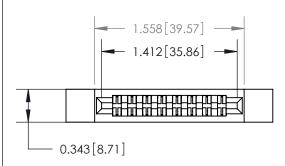

## **Contact Detail**

PC Tail .023x.013(0.58x0.33) - Tail LG=.213(5.41)

.156 [3.96] Contact Spacing x .200 [5.08] Row Spacing

**See Accompanying Page for:** 

**Contact Bend Details** 

**SECTION A-A** 

.095 [2.41] Point of Contact (Measured from bottom of Card Slot) Card Slot Accepts .054 [1.37] to .070 [1.78] Thick P.C. Board