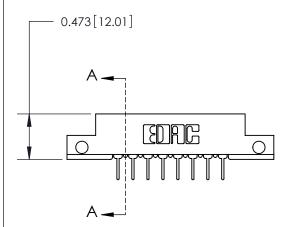

## **Mounting Option**

.128 (3.25) Dia. Side Mounting Holes

## **Contact Detail**

PC Tail .023x.013(0.58x0.33) - Tail LG=.213(5.41)

.156 [3.96] Contact Spacing x .200 [5.08] Row Spacing





**See Accompanying Page for:** 

**Contact Bend Details** 



**SECTION A-A** 

.095 [2.41] Point of Contact (Measured from bottom of Card Slot) Card Slot Accepts .054 [1.37] to .070 [1.78] Thick P.C. Board

| 807/857 Se                   | es High Temp Card Edge Connector |  |
|------------------------------|----------------------------------|--|
| Part Number: 857-016-424-212 |                                  |  |

YOUR CONNECTION TO QUALITY & SERVICE

| ACAD REFERENCE NO | . 807 ENG MASTER |
|-------------------|------------------|
| DRAWN: J.LEE      | DATE: AUG. 11/09 |
| CHECKED:          | DATE:            |
| SCALE: NTS        | SHEET 1 OF 2     |
| DRAWING NUMBER    | ISSUE            |

807 Assembly