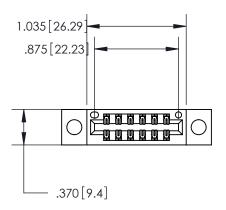

## 846/896 SERIES HIGH TEMP CARD EDGE CONNECTOR PART NUMBER: 846-012-522-804

**EDAC INC** TORONTO, ONTARIO CANADA

THESE DRAWINGS AND SPECIFICATIONS ARE THE PROPERTY OF EDAC INC., AND SHALL NOT BE REPRODUCED, OR COPIED OR USED AS THE BASIS FOR THE MANUFACTURE OR SALE OF APPARATUS WITHOUT WRITTEN PERMISSION.

Contact Dimensions: 522-P.C. Tail .025 Sq. (0.64 Sq.) - Tail LG. =.440 (11.18) .125 (3.18) Contact Spacing x .250 (6.35) Row Spacing

INSULATOR MATERIAL: THERMOPLASTIC POLYESTER, UL 94V-0 CONTACT MATERIAL; COPPER, NICKEL, TIN ALLOY CA-725 CONTACT PLATING: GOLD ON THE MATING AREA, TIN-LEAD