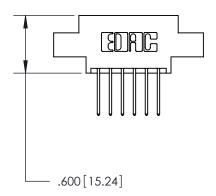

THIS IS A C.A.D. GENERATED DRAWING DO NOT MAKE MANUAL REVISIONS TO MASTER.

ISSUE NUMBER

.165[4.19]

.375 [9.54]

ORIGINAL

1

.060 [1.52] .125(3.18) to .210(5.33) **Outside Tails** .125(3.18) to .210(5.33) **Outside Tails** 