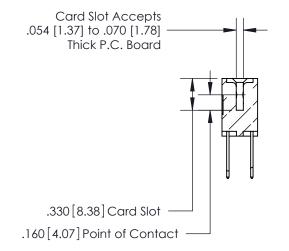

## 846/896 SERIES HIGH TEMP CARD EDGE CONNECTOR CONTACT CODE 555,556,558,559,560 DIMENSIONS

.150 [3.81]

YOUR CONNECTION TO QUALITY & SERVICE

**Contact Code 559** 

**EDAC INC** TORONTO, ONTARIO CANADA

THESE DRAWINGS AND SPECIFICATIONS ARE THE PROPERTY OF EDAC INC.,AND SHALL NOT BE REPRODUCED, OR COPIED OR USED AS THE BASIS FOR THE MANUFACTURE OR SALE OF APPARATUS WITHOUT WRITTEN PERMISSION.