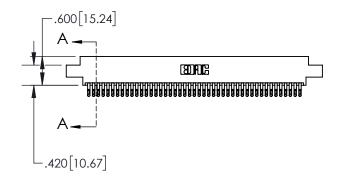

1

| .330[8.38]<br>CARD SLOT     |  |  |  |  |  |  |
|-----------------------------|--|--|--|--|--|--|
| 370[9.40]<br>SECTION A-A    |  |  |  |  |  |  |
| .160[4.06] POINT OF CONTACT |  |  |  |  |  |  |
|                             |  |  |  |  |  |  |