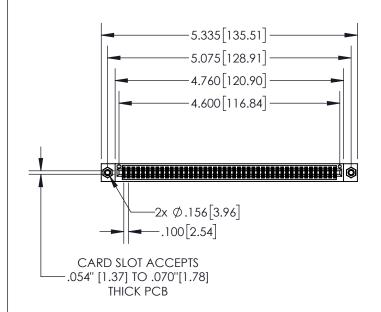

| 845/895 SERIE | S HIGH TEMP   | CARD  | EDGE | CONNEC | CTOR |
|---------------|---------------|-------|------|--------|------|
| PART NUMBER   | 2: 845-090-55 | 5-808 |      |        |      |

| ACAD REFERENCE NO. 845-ENG-MASTER |                 |           |  |  |  |
|-----------------------------------|-----------------|-----------|--|--|--|
| DRAWN: R.STA.MONICA               | DATE: <b>MA</b> | Y.16/2017 |  |  |  |
| CHECKED:                          | DATE:           |           |  |  |  |
| SCALE: 1:2                        | SHEET 1         | OF 2      |  |  |  |
| DRAWING NUMBER                    |                 | ISSUE     |  |  |  |
| 845-ENG-MASTER                    | 1               |           |  |  |  |