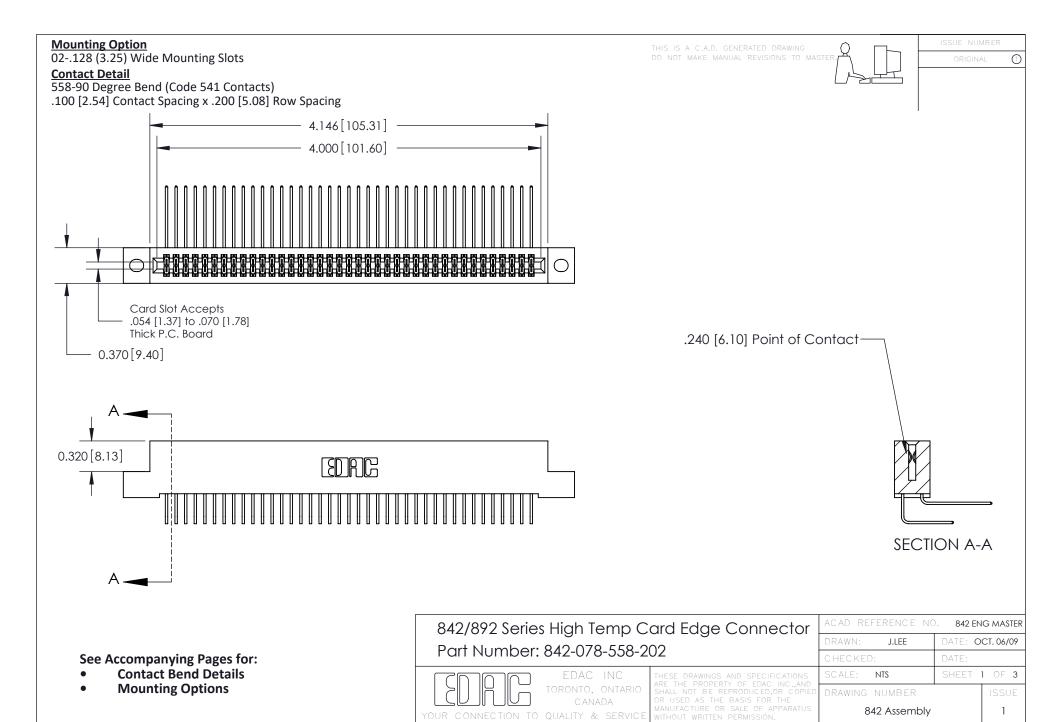

THIS IS A C.A.D. GENERATED DRAWING DO NOT MAKE MANUAL REVISIONS TO MASTER

ORIGINAL (1)



| 842/892 Series High Temp Card Edge Connector<br>Contact Bend Detail |                                                                                                 | ACAD REFERENCE NO. 842 ENG MASTER |             |                  |        |
|---------------------------------------------------------------------|-------------------------------------------------------------------------------------------------|-----------------------------------|-------------|------------------|--------|
|                                                                     |                                                                                                 | DRAWN:                            | J.LEE