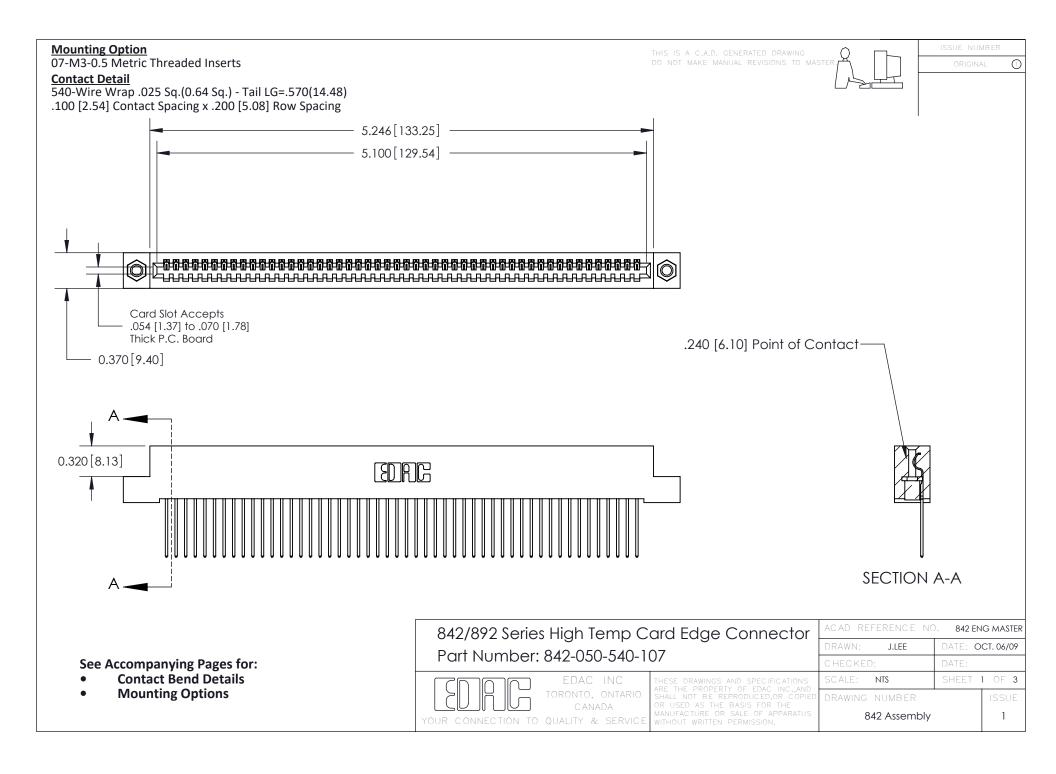

THIS IS A C.A.D. GENERATED DRAWING DO NOT MAKE MANUAL REVISIONS TO MASTER

ORIGINAL (1)



| 842/892 Series High Temp Card Edge Connector<br>Contact Bend Detail |                                                                                                 | ACAD REFERENCE NO. 842 ENG MASTER |             |                  |        |
|---------------------------------------------------------------------|-------------------------------------------------------------------------------------------------|-----------------------------------|-------------|------------------|--------|
|                                                                     |                                                                                                 | DRAWN:                            | J.LEE