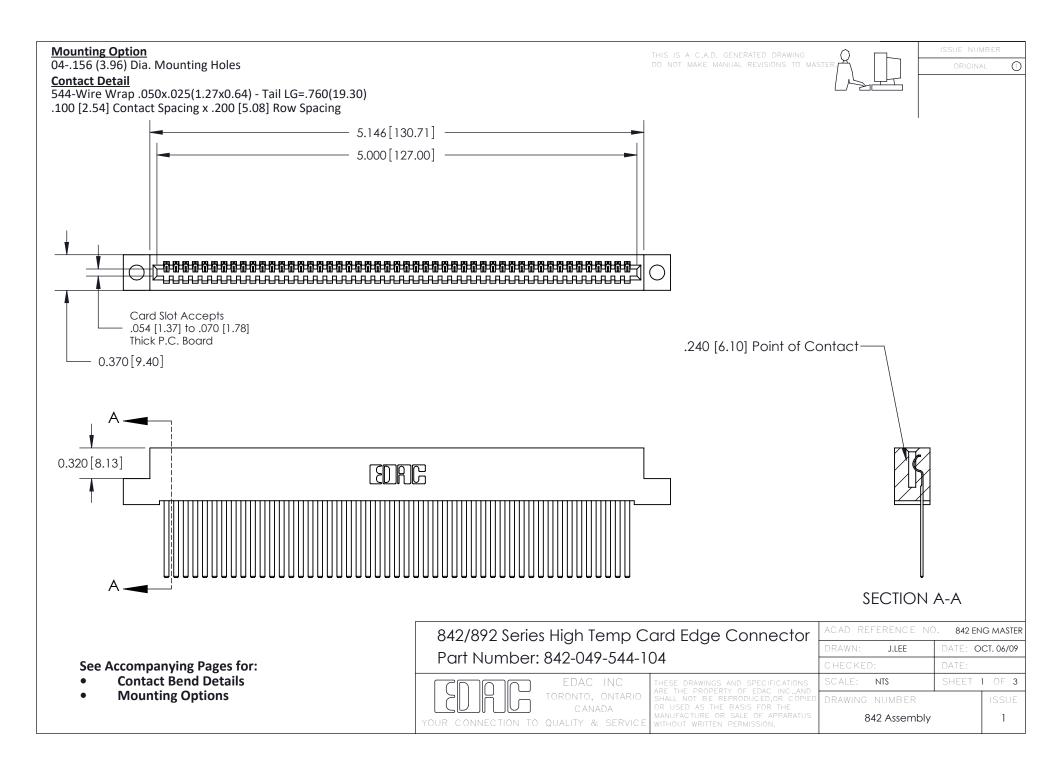

THIS IS A C.A.D. GENERATED DRAWING DO NOT MAKE MANUAL REVISIONS TO MASTER

ORIGINAL (1)



| 842/892 Series High Temp Card Edge Connector<br>Contact Bend Detail |                                                                                                  | ACAD REFERENCE NO. 842 ENG MASTER |             |                  |        |
|---------------------------------------------------------------------|--------------------------------------------------------------------------------------------------|-----------------------------------|-------------|------------------|--------|
|                                                                     |                                                                                                  | DRAWN:                            | J.