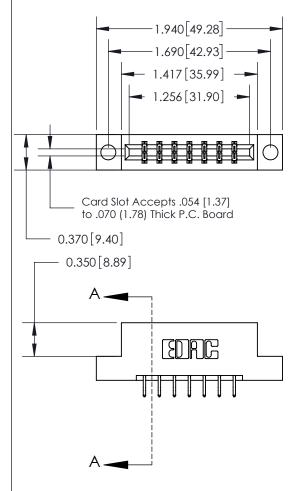

ISSUE NUMBER

ORIGINAL

833 Series High Temp Card Edge Connector Part Number: 833-014-556-204

**EDAC INC** TORONTO, ONTARIO CANADA

THESE DRAWINGS AND SPECIFICATIONS ARE THE PROPERTY OF EDAC INC.,AND SHALL NOT BE REPRODUCED, OR COPIED OR USED AS THE BASIS FOR THE MANUFACTURE OR SALE OF APPARATUS WITHOUT WRITTEN PERMISSION.

| ACAD REFERENCE NO. | 833 ENG MASTER   |  |  |
|--------------------|------------------|--|--|
| DRAWN: J.LEE       | DATE: OCT. 14/09 |  |  |
| CHECKED:           | DATE:            |  |  |
| SCALE: NTS         | SHEET 1 OF 3     |  |  |
| DRAWING NUMBER     | ISSUE            |  |  |
| 833 Assembly       | 1                |  |  |