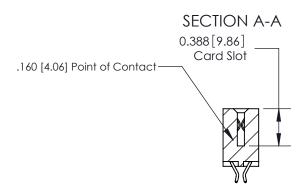

ISSUE NUMBER

ORIGINAL

833 Series High Temp Card Edge Connector Part Number: 833-014-556-204

**EDAC INC** TORONTO, ONTARIO CANADA

THESE DRAWINGS AND SPECIFICATIONS ARE THE PROPERTY OF EDAC INC.,AND SHALL NOT BE REPRODUCED, OR COPIED OR USED AS THE BASIS FOR THE MANUFACTURE OR SALE OF APPARATUS WITHOUT WRITTEN PERMISSION.

| ACAD REFERENCE NO. | 833 ENG MASTER   |  |  |
|--------------------|------------------|--|--|
| DRAWN: J.LEE       | DATE: OCT. 14/09 |  |  |
| CHECKED:           | DATE:            |  |  |
| SCALE: NTS         | SHEET 1 OF 3     |  |  |
| DRAWING NUMBER     | ISSUE            |  |  |
| 833 Assembly       | 1                |  |  |