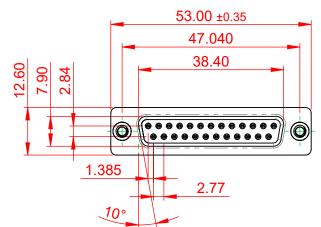

|                                        | 628 SERIES D-SUB CONNECTOR                                                                                                                                                                                     |                          | SW REFERENCE NO.: 628 ASSEMBLY |       |  |
|----------------------------------------|----------------------------------------------------------------------------------------------------------------------------------------------------------------------------------------------------------------|--------------------------|--------------------------------|-------|--|
| 628 SERIES D-SUB                       |                                                                                                                                                                                                                |                          | DATE: AUG. 01/20               | 018   |  |
|                                        |                                                                                                                                                                                                                |                          | DATE:                          |       |  |
| EDAC INC<br>TORONTO, ONTARIO<br>CANADA | THESE DRAWINGS AND SPECIFICATIONS<br>ARE THE PROPERTY OF EDAC INC.,AND<br>SHALL NOT BE REPRODUCED,OR COPIED<br>OR USED AS THE BASIS FOR THE<br>MANUFACTURE OR SALE OF APPARATUS<br>WITHOUT WRITTEN PERMISSION. | SCALE: 1:1               | SHEET 1 OF                     | 1     |  |
|                                        |                                                                                                                                                                                                                | DRAWING NUMBER: 628-025- | 228-062                        | ISSUE |  |
| YOUR CONNECTION TO QUALITY & SERVICE   |                                                                                                                                                                                                                | PART NUMBER: 628-025-    | 228-062                        | 1     |  |