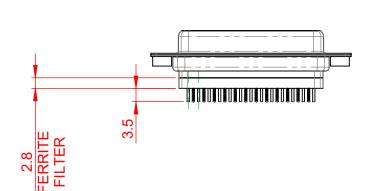

|                                        | 628 SERIES D-SUB CONNECTOR                                                                                                                                                                                     |                          | SW REFERENCE NO.: 628 ASSEMBLY |       |  |
|----------------------------------------|----------------------------------------------------------------------------------------------------------------------------------------------------------------------------------------------------------------|--------------------------|--------------------------------|-------|--|
| 628 SERIES D-SUB                       |                                                                                                                                                                                                                |                          | DATE: AUG. 01/20               | 018   |  |
|                                        |                                                                                                                                                                                                                |                          | DATE:                          |       |  |
| EDAC INC<br>TORONTO, ONTARIO<br>CANADA | THESE DRAWINGS AND SPECIFICATIONS<br>ARE THE PROPERTY OF EDAC INC.,AND<br>SHALL NOT BE REPRODUCED,OR COPIED<br>OR USED AS THE BASIS FOR THE<br>MANUFACTURE OR SALE OF APPARATUS<br>WITHOUT WRITTEN PERMISSION. | SCALE: 1:1               | SHEET 1 OF                     | 1     |  |
|                                        |                                                                                                                                                                                                                | DRAWING NUMBER: 628-025- | 228-062                        | ISSUE |  |
| YOUR CONNECTION TO QUALITY & SERVICE   |                                                                                                                                                                                                                | PART NUMBER: 628-025-    | 228-062                        | 1     |  |