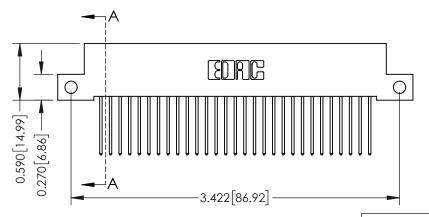

## **See Accompanying Pages for:**

- **Contact Bend Details**
- **Mounting Options**

342 / 392 Card Edge Connector Part Number: 392-058-540-212

| ACAD REFERENCE NO. 342 ENG MASTER |                  |  |  |  |
|-----------------------------------|------------------|--|--|--|
| DRAWN: J.LEE                      | DATE: OCT. 06/09 |  |  |  |
| CHECKED:                          | DATE:            |  |  |  |
| SCALE: NTS                        | SHEET 1 OF 3     |  |  |  |
| DRAWING NUMBER                    | ISSUE            |  |  |  |