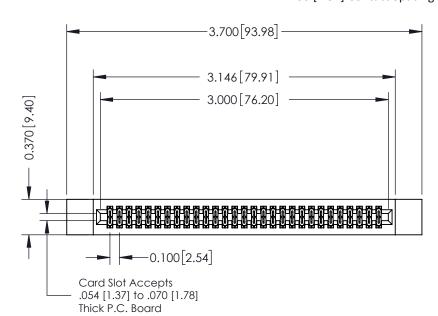

## **See Accompanying Pages for:**

- **Contact Bend Details**
- **Mounting Options**

342 / 392 Card Edge Connector Part Number: 392-058-540-212

| ACAD REFERENCE NO. 342 ENG MASTER |                  |  |  |  |
|-----------------------------------|------------------|--|--|--|
| DRAWN: J.LEE                      | DATE: OCT. 06/09 |  |  |  |
| CHECKED:                          | DATE:            |  |  |  |
| SCALE: NTS                        | SHEET 1 OF 3     |  |  |  |
| DRAWING NUMBER                    | ISSUE            |  |  |  |