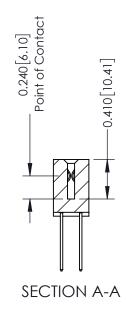

## **Contact Detail**

540-Wire Wrap .025 Sq.(0.64 Sq.) - Tail LG=.570(14.48) .100 [2.54] Contact Spacing x .200 [5.08] Row Spacing