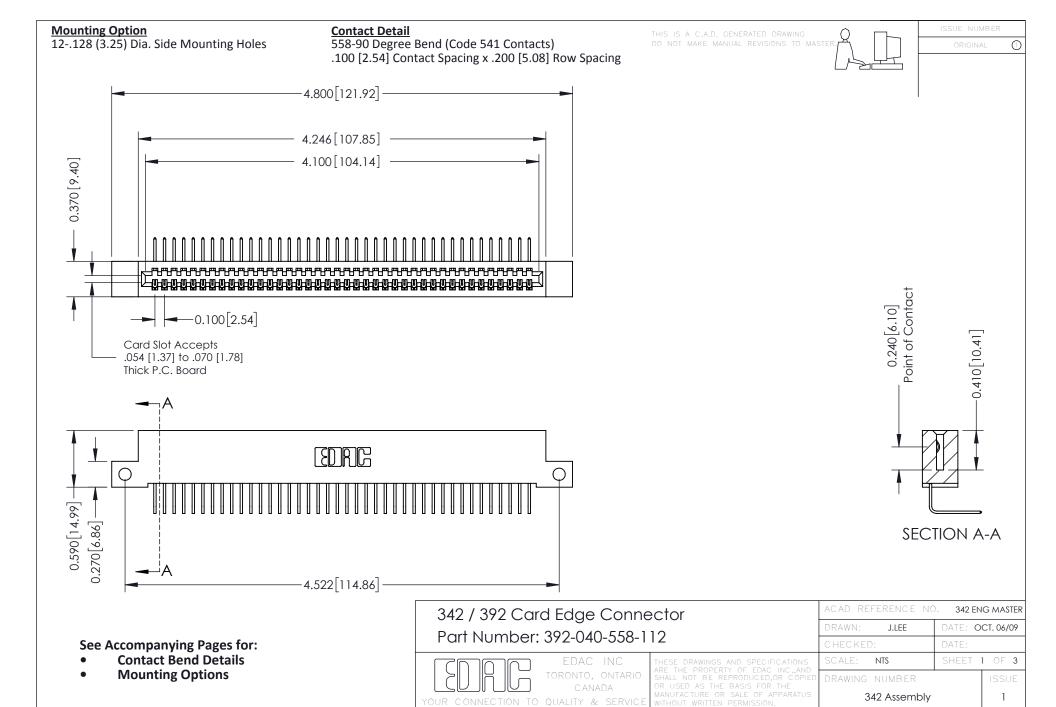

THIS IS A C.A.D. GENERATED DRAWING DO NOT MAKE MANUAL REVISIONS TO MASTER. ISSUE NUMBER

ORIGINAL

1



| 342 / 392 Series Card Edge Connector<br>Contact Bend Detail |                                                                                                                                                                                                  | ACAD REFERENCE NO. 342 ENG MASTER |             |                  |        |
|-------------------------------------------------------------|--------------------------------------------------------------------------------------------------------------------------------------------------------------------------------------------------|-----------------------------------|-------------|------------------|--------|
|