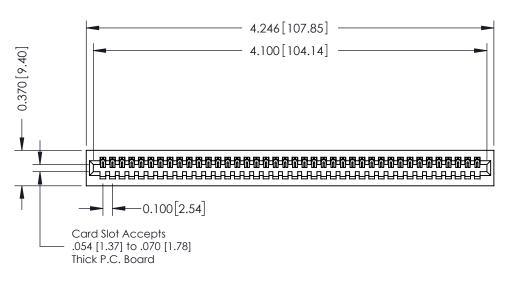

## **See Accompanying Pages for:**

- **Contact Bend Details**
- **Mounting Options**

342 / 392 Card Edge Connector Part Number: 392-040-520-101

YOUR CONNECTION TO QUALITY & SERVICE

CANADA

342 ENG MASTER J.LEE DATE: OCT. 06/09 SHEET 1 OF 3

342 Assembly

THIS IS A C.A.D. GENERATED DRAWING DO NOT MAKE MANUAL REVISIONS TO MASTER. ISSUE NUMBER

ORIGINAL

1

| 342 / 392 Series Card Edge Connector<br>Contact Bend Detail |                                                                                                                                                                                                  | ACAD REFERENCE NO. 342 ENG MASTER |             |                  |        |
|-------------------------------------------------------------|--------------------------------------------------------------------------------------------------------------------------------------------------------------------------------------------------|-----------------------------------|-------------|------------------|--------|
|                                                             |                                                                                                                                                                                                  | DRAWN:                            | J.LEE       | DATE: OCT. 06/09 |        |
|                                                             |                                                                                                                                                                                                  | CHECKED:                          |             | DATE:            |        |
| TORONTO, ONTARIO                                            | THESE DRAWINGS AND SPECIFICATIONS ARE THE PROPERTY OF EDAC INC. AND SHALL NOT BE REPRODUCED, OR COPIED OR USED AS THE BASIS FOR THE MANUFACTURE OR SALE OF APPARATUS WITHOUT WRITTEN PERMISSION. | SCALE:                            | NTS         | SHEET :          | 2 OF 3 |
|                                                             |                                                                                                                                                                                                  | DRAWING                           | NUMBER      |                  | ISSUE  |
| YOUR CONNECTION TO QUALITY & SERVICE                        |                                                                                                                                                                                                  | 3                                 | 42 Assembly |                  | 1      |