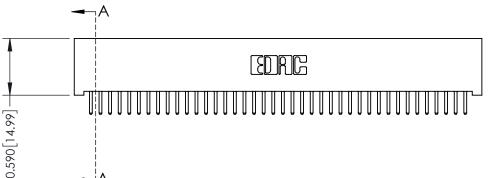

342 Assembly

THIS IS A C.A.D. GENERATED DRAWING DO NOT MAKE MANUAL REVISIONS TO MASTER. ISSUE NUMBER

ORIGINAL

1

| 342 / 392 Series Card Edge Connector<br>Contact Bend Detail |                                                                                                                                                                                                  | ACAD REFERENCE NO. 342 ENG MASTER |             |                  |        |
|-------------------------------------------------------------|--------------------------------------------------------------------------------------------------------------------------------------------------------------------------------------------------|-----------------------------------|-------------|------------------|--------|
|                                                             |                                                                                                                                                                                                  | DRAWN:                            | J.LEE       | DATE: OCT. 06/09 |        |
|                                                             |                                                                                                                                                                                                  | CHECKED:                          |             | DATE:            |        |
| TORONTO, ONTARIO                                            | THESE DRAWINGS AND SPECIFICATIONS ARE THE PROPERTY OF EDAC INC. AND SHALL NOT BE REPRODUCED, OR COPIED OR USED AS THE BASIS FOR THE MANUFACTURE OR SALE OF APPARATUS WITHOUT WRITTEN PERMISSION. | SCALE:                            | NTS         | SHEET :          | 2 OF 3 |
|                                                             |                                                                                                                                                                                                  | DRAWING                           | NUMBER      |                  | ISSUE  |
| YOUR CONNECTION TO QUALITY & SERVICE                        |                                                                                                                                                                                                  | 3                                 | 42 Assembly |                  | 1      |