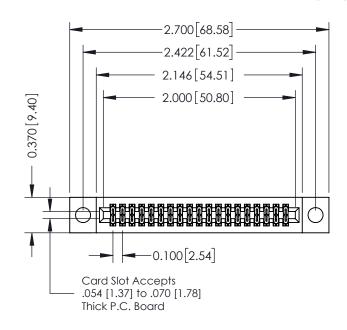

## **See Accompanying Pages for:**

- **Contact Bend Details**
- **Mounting Options**

342 / 392 Card Edge Connector Part Number: 392-038-523-204

YOUR CONNECTION TO QUALITY & SERVICE

342 ENG MASTER DATE: OCT. 06/09 J.LEE SHEET 1 OF 3

342 Assembly

THIS IS A C.A.D. GENERATED DRAWING DO NOT MAKE MANUAL REVISIONS TO MASTER. ISSUE NUMBER

ORIGINAL

1

| 342 / 392 Series Card Edge Connector<br>Contact Bend Detail |                                                                                                                                                                                                  | ACAD REFERENCE NO. 342 ENG MASTER |             |                  |        |
|-------------------------------------------------------------|--------------------------------------------------------------------------------------------------------------------------------------------------------------------------------------------------|-----------------------------------|-------------|------------------|--------|
|                                                             |                                                                                                                                                                                                  | DRAWN:                            | J.LEE       | DATE: OCT. 06/09 |        |
|                                                             |                                                                                                                                                                                                  | CHECKED:                          |             | DATE:            |        |
| TORONTO, ONTARIO                                            | THESE DRAWINGS AND SPECIFICATIONS ARE THE PROPERTY OF EDAC INC. AND SHALL NOT BE REPRODUCED, OR COPIED OR USED AS THE BASIS FOR THE MANUFACTURE OR SALE OF APPARATUS WITHOUT WRITTEN PERMISSION. | SCALE:                            | NTS         | SHEET :          | 2 OF 3 |
|                                                             |                                                                                                                                                                                                  | DRAWING                           | NUMBER      |                  | ISSUE  |
| YOUR CONNECTION TO QUALITY & SERVICE                        |                                                                                                                                                                                                  | 3                                 | 42 Assembly |                  | 1      |