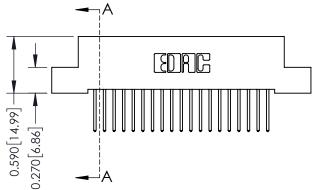

## **Mounting Option**

04-.156 (3.96) Dia. Mounting Holes

## **Contact Detail**

523-P.C. Tail .025 Sq.(0.64 Sq.) - Tail LG=.400(10.16) .100 [2.54] Contact Spacing x .200 [5.08] Row Spacing







## 0.410[10.41] SECTION A-A

## **See Accompanying Pages for:**

- **Contact Bend Details**
- **Mounting Options**

342 / 392 Card Edge Connector Part Number: 392-038-523-204

YOUR CONNECTION TO QUALITY & SERVICE

342 ENG MASTER DATE: OCT. 06/09 J.LEE SHEET 1 OF 3

342 Assembly

THIS IS A C.A.D. GENERATED DRAWING DO NOT MAKE MANUAL REVISIONS TO MASTER. ISSUE NUMBER

ORIGINAL

1



| 342 / 392 Series Card Edge Connector<br>Contact Bend Detail |                                                                                                                                                                                                  | ACAD REFERENCE NO. 342 ENG MASTER |             |                  |        |
|-------------------------------------------------------------|--------------