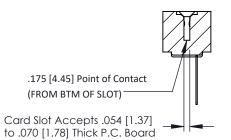

**Mounting Option** #4-40 Unified Threaded Inserts **Contact Detail** 

Wire Wrap .046x.014(1.17x0.36) - Tail LG=.495(12.57) .156 [3.96] Contact Spacing x .200 [5.08] Row Spacing

THIS IS A C.A.D. GENERATED DRAWING DO NOT MAKE MANUAL REVISIONS TO MASTER.