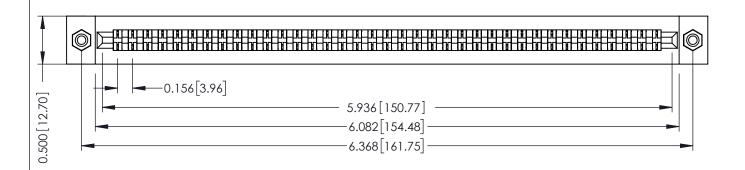

**Mounting Option** #4-40 Unified Threaded Inserts **Contact Detail** 

Wire Wrap .046x.014(1.17x0.36) - Tail LG=.495(12.57) .156 [3.96] Contact Spacing x .200 [5.08] Row Spacing

THIS IS A C.A.D. GENERATED DRAWING DO NOT MAKE MANUAL REVISIONS TO MASTER.

## **SECTION A-A**

**See Accompanying Pages for:** 

- **Contact Bend Details**
- **Mounting Options**

307 / 357 Card Edge Connector Part Number: 357-037-441-108

**EDAC INC** TORONTO, ONTARIO CANADA

THESE DRAWINGS AND SPECIFICATIONS ARE THE PROPERTY OF EDAC INC.,AND SHALL NOT BE REPRODUCED, OR COPIED OR USED AS THE BASIS FOR THE MANUFACTURE OR SALE OF APPARATUS WITHOUT WRITTEN PERMISSION.