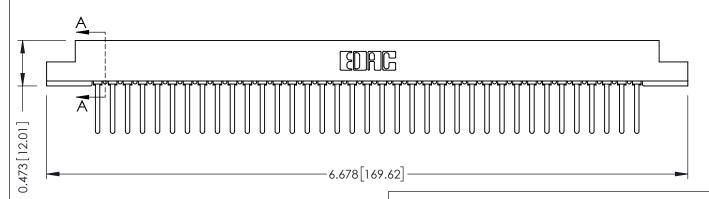

## **SECTION A-A**

**See Accompanying Pages for:** 

- **Contact Bend Details**
- **Mounting Options**

307 / 357 Card Edge Connector Part Number: 357-037-441-108

**EDAC INC** TORONTO, ONTARIO CANADA

THESE DRAWINGS AND SPECIFICATIONS ARE THE PROPERTY OF EDAC INC.,AND SHALL NOT BE REPRODUCED, OR COPIED OR USED AS THE BASIS FOR THE MANUFACTURE OR SALE OF APPARATUS WITHOUT WRITTEN PERMISSION.