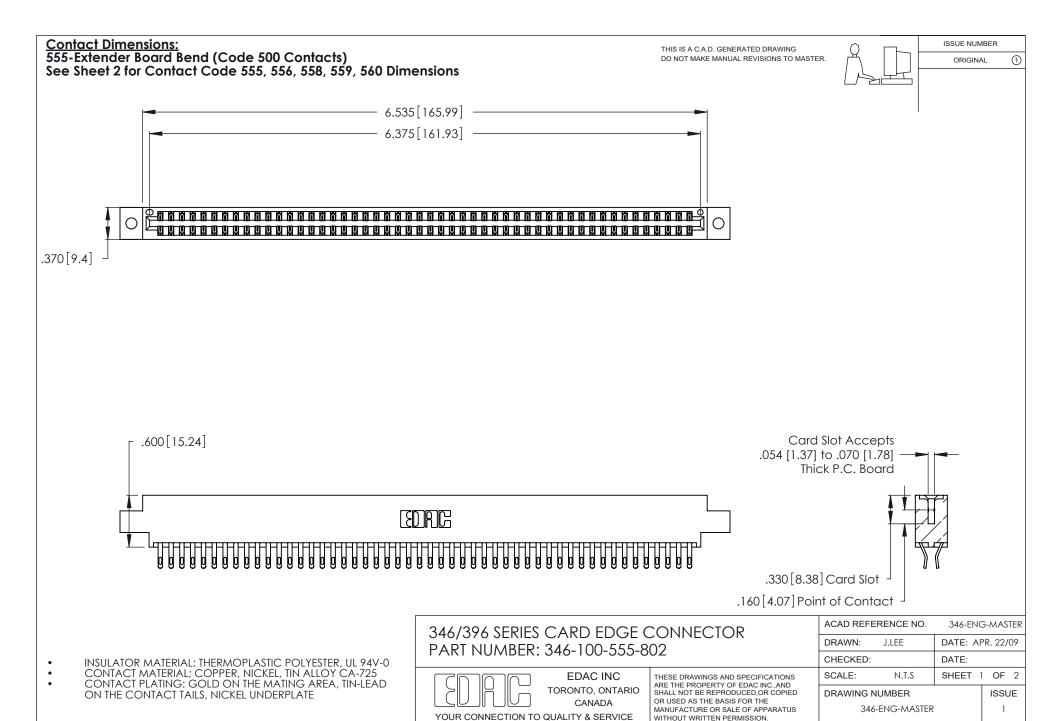

THIS IS A C.A.D. GENERATED DRAWING DO NOT MAKE MANUAL REVISIONS TO MASTER.

ISSUE NUMBER

ORIGINAL

1

**Contact Code 555** 

Contact Code 556

**Contact Code 558** 

**Contact Code 559** 

Contact Code 560

INSULATOR MATERIAL: THERMOPLASTIC POLYESTER, UL 94V-0 CONTACT MATERIAL; COPPER, NICKEL, TIN ALLOY CA-725 CONTACT PLATING: GOLD ON THE MATING AREA, TIN-LEAD

ON THE CONTACT TAILS, NICKEL UNDERPLATE

346/396 SERIES CARD EDGE CONNECTOR CONTACT CODE 555,556,558,559,560 DIMENSIONS

YOUR CONNECTION TO QUALITY & SERVICE

**EDAC INC** TORONTO, ONTARIO CANADA

THESE DRAWINGS AND SPECIFICATIONS ARE THE PROPERTY OF EDAC INC.,AND SHALL NOT BE REPRODUCED, OR COPIED OR USED AS THE BASIS FOR THE MANUFACTURE OR SALE OF APPARATUS WITHOUT WRITTEN PERMISSION.