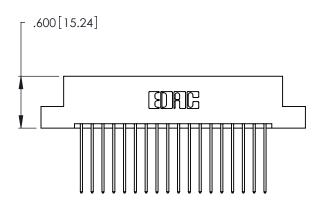

THIS IS A C.A.D. GENERATED DRAWING DO NOT MAKE MANUAL REVISIONS TO MASTER.

ISSUE NUMBER ORIGINAL 1

346/396 SERIES CARD EDGE CONNECTOR PART NUMBER: 346-036-541-208

**EDAC INC** TORONTO, ONTARIO CANADA

THESE DRAWINGS AND SPECIFICATIONS ARE THE PROPERTY OF EDAC INC.,AND SHALL NOT BE REPRODUCED, OR COPIED OR USED AS THE BASIS FOR THE MANUFACTURE OR SALE OF APPARATUS WITHOUT WRITTEN PERMISSION.

|                    | •     | ٠              |           |
|--------------------|-------|----------------|-----------|
| ACAD REFERENCE NO. |       | 346-ENG-MASTER |           |
| DRAWN:             | J.LEE | DATE: AF       | PR. 22/09 |
| CHECKED:           |       | DATE:          |           |
| SCALE:             | N.T.S | SHEET          | OF 2      |
| DRAWING NUMBER     |       |                | ISSUE     |
| 346-ENG-MASTER     |       |                | 1         |