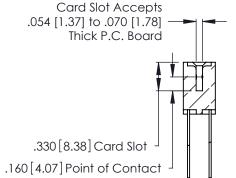

THIS IS A C.A.D. GENERATED DRAWING DO NOT MAKE MANUAL REVISIONS TO MASTER.

ISSUE NUMBER

ORIGINAL

1

**Contact Code 555** 

Contact Code 556

**Contact Code 558** 

**Contact Code 559** 

Contact Code 560

INSULATOR MATERIAL: THERMOPLASTIC POLYESTER, UL 94V-0 CONTACT MATERIAL; COPPER, NICKEL, TIN ALLOY CA-725 CONTACT PLATING: GOLD ON THE MATING AREA, TIN-LEAD

ON THE CONTACT TAILS, NICKEL UNDERPLATE

346/396 SERIES CARD EDGE CONNECTOR CONTACT CODE 555,556,558,559,560 DIMENSIONS

YOUR CONNECTION TO QUALITY & SERVICE

**EDAC INC** TORONTO, ONTARIO CANADA

THESE DRAWINGS AND SPECIFICATIONS ARE THE PROPERTY OF EDAC INC.,AND SHALL NOT BE REPRODUCED, OR COPIED OR USED AS THE BASIS FOR THE MANUFACTURE OR SALE OF APPARATUS WITHOUT WRITTEN PERMISSION.