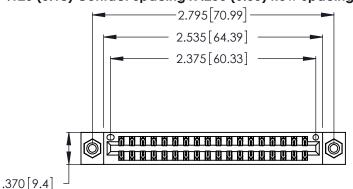

THIS IS A C.A.D. GENERATED DRAWING DO NOT MAKE MANUAL REVISIONS TO MASTER.

ISSUE NUMBER ORIGINAL 1

346/396 SERIES CARD EDGE CONNECTOR PART NUMBER: 346-036-541-208

**EDAC INC** TORONTO, ONTARIO CANADA

THESE DRAWINGS AND SPECIFICATIONS ARE THE PROPERTY OF EDAC INC.,AND SHALL NOT BE REPRODUCED, OR COPIED OR USED AS THE BASIS FOR THE MANUFACTURE OR SALE OF APPARATUS WITHOUT WRITTEN PERMISSION.

|                    | •     | ٠              |           |
|--------------------|-------|----------------|-----------|
| ACAD REFERENCE NO. |       | 346-ENG-MASTER |           |
| DRAWN:             | J.LEE | DATE: AF       | PR. 22/09 |
| CHECKED:           |       | DATE:          |           |
| SCALE:             | N.T.S | SHEET          | OF 2      |
| DRAWING NUMBER     |       |                | ISSUE     |
| 346-ENG-MASTER     |       |                | 1         |