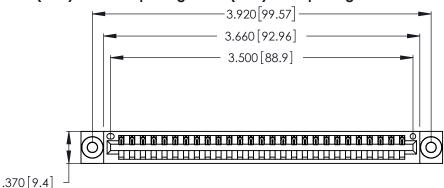

Contact Dimensions: 526-P.C. Tail .018 Sq. (0.46 Sq.) - Tail LG. =.350 (8.89) .125 (3.18) Contact Spacing x .250 (6.35) Row Spacing

.600 [15.24] EDING

THIS IS A C.A.D. GENERATED DRAWING DO NOT MAKE MANUAL REVISIONS TO MASTER.

1

Card Slot Accepts .054 [1.37] to .070 [1.78] Thick P.C. Board .330 [8.38] Card Slot .160 [4.07] Point of Contact

INSULATOR MATERIAL: THERMOPLASTIC POLYESTER, UL 94V-0 CONTACT MATERIAL; COPPER, NICKEL, TIN ALLOY CA-725

CONTACT PLATING: GOLD ON THE MATING AREA, TIN-LEAD ON THE CONTACT TAILS, NICKEL UNDERPLATE

346/396 SERIES CARD EDGE CONNECTOR PART NUMBER: 346-027-526-103

YOUR CONNECTION TO QUALITY & SERVICE

**EDAC INC** TORONTO, ONTARIO CANADA