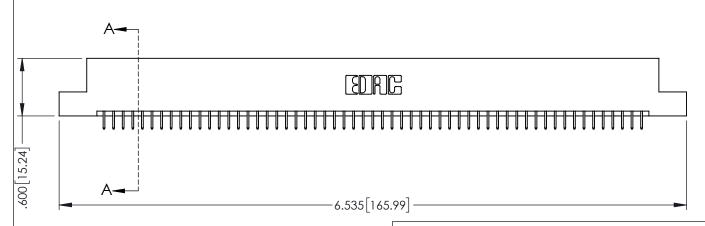

<u>Contact Dimensions:</u>
525-P.C. Tail .018 Sq.(0.46 Sq.) - Tail LG=.150(3.81)
.100 (2.54) Contact Spacing x .200 (5.08) Row Spacing

1

INSULATOR MATERIAL: THERMOPLASTIC PBT BLACK, UL 94V-0

CONTACT MATERIAL; COPPER TIN ALLOY CONTACT PLATING: GOLD ON THE MATING AREA, TIN PLATING ON THE CONTACT TAILS, NICKEL UNDERPLATE

345/395 SERIES CARD EDGE CONNECTOR PART NUMBER: 345-114-525-204

YOUR CONNECTION TO QUALITY & SERVICE

| ACAD REFERENCE NO. 345-ENG-MASTER |                  |       |  |
|-----------------------------------|------------------|-------|--|
| DRAWN: R.STA.MONICA               | DATE:MAY.16/2017 |       |  |
| CHECKED:                          | DATE:            |       |  |
| SCALE: 1:1                        | SHEET 1          | OF 2  |  |
| DRAWING NUMBER                    |                  | ISSUE |  |
| 345-ENG-MASTER                    |                  | 1     |  |