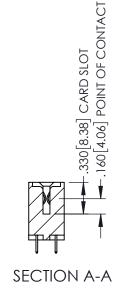

<u>Contact Dimensions:</u>
525-P.C. Tail .018 Sq.(0.46 Sq.) - Tail LG=.150(3.81)
.100 (2.54) Contact Spacing x .200 (5.08) Row Spacing

1

INSULATOR MATERIAL: THERMOPLASTIC PBT BLACK, UL 94V-0

CONTACT MATERIAL; COPPER TIN ALLOY CONTACT PLATING: GOLD ON THE MATING AREA, TIN PLATING ON THE CONTACT TAILS, NICKEL UNDERPLATE

345/395 SERIES CARD EDGE CONNECTOR PART NUMBER: 345-114-525-204

YOUR CONNECTION TO QUALITY & SERVICE

| ACAD REFERENCE NO. 345-ENG-MASTER |                  |       |  |
|-----------------------------------|------------------|-------|--|
| DRAWN: R.STA.MONICA               | DATE:MAY.16/2017 |       |  |
| CHECKED:                          | DATE:            |       |  |
| SCALE: 1:1                        | SHEET 1          | OF 2  |  |
| DRAWING NUMBER                    |                  | ISSUE |  |
| 345-ENG-MASTER                    |                  | 1     |  |