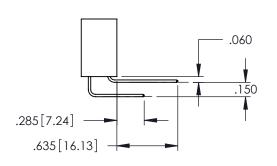

<u>Contact Dimensions:</u>
525-P.C. Tail .018 Sq.(0.46 Sq.) - Tail LG=.150(3.81)
.100 (2.54) Contact Spacing x .200 (5.08) Row Spacing

1

INSULATOR MATERIAL: THERMOPLASTIC PBT BLACK, UL 94V-0

CONTACT MATERIAL; COPPER TIN ALLOY CONTACT PLATING: GOLD ON THE MATING AREA, TIN PLATING ON THE CONTACT TAILS, NICKEL UNDERPLATE

345/395 SERIES CARD EDGE CONNECTOR PART NUMBER: 345-114-525-204

YOUR CONNECTION TO QUALITY & SERVICE

| ACAD REFERENCE NO. 345-ENG-MASTER |                  |       |  |
|-----------------------------------|------------------|-------|--|
| DRAWN: R.STA.MONICA               | DATE:MAY.16/2017 |       |  |
| CHECKED:                          | DATE:            |       |  |
| SCALE: 1:1                        | SHEET 1          | OF 2  |  |
| DRAWING NUMBER                    |                  | ISSUE |  |
| 345-ENG-MASTER                    |                  | 1     |  |