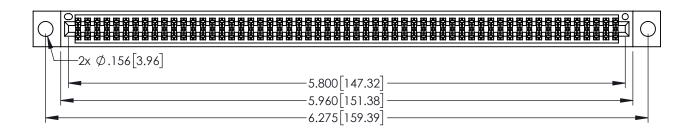

<u>Contact Dimensions:</u>
525-P.C. Tail .018 Sq.(0.46 Sq.) - Tail LG=.150(3.81)
.100 (2.54) Contact Spacing x .200 (5.08) Row Spacing

1

INSULATOR MATERIAL: THERMOPLASTIC PBT BLACK, UL 94V-0

CONTACT MATERIAL; COPPER TIN ALLOY CONTACT PLATING: GOLD ON THE MATING AREA, TIN PLATING ON THE CONTACT TAILS, NICKEL UNDERPLATE

345/395 SERIES CARD EDGE CONNECTOR PART NUMBER: 345-114-525-204

YOUR CONNECTION TO QUALITY & SERVICE

| ACAD REFERENCE NO. 345-ENG-MASTER |                  |       |  |
|-----------------------------------|------------------|-------|--|
| DRAWN: R.STA.MONICA               | DATE:MAY.16/2017 |       |  |
| CHECKED:                          | DATE:            |       |  |
| SCALE: 1:1                        | SHEET 1          | OF 2  |  |
| DRAWING NUMBER                    |                  | ISSUE |  |
| 345-ENG-MASTER                    |                  | 1     |  |