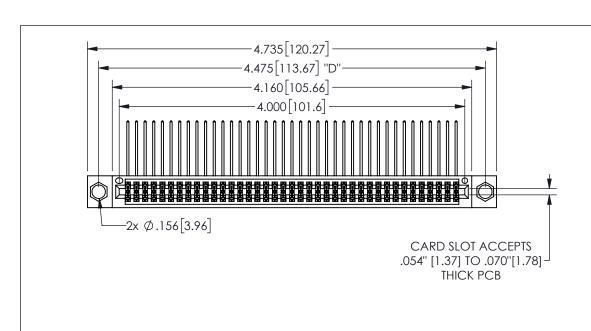

| 345/395 SERIES CARD EDGE CONNECTOR |
|------------------------------------|
| PART NUMBER: 345-078-559-204       |

YOUR CONNECTION TO QUALITY & SERVICE

**EDAC INC** TORONTO, ONTARIO CANADA

THESE DRAWINGS AND SPECIFICATIONS ARE THE PROPERTY OF EDAC INC.,AND SHALL NOT BE REPRODUCED,OR COPIED OR USED AS THE BASIS FOR THE MANUFACTURE OR SALE OF APPARATUS WITHOUT WRITTEN PERMISSION.

| ACAD REFERENCE NO. |              | 345-ENG-MASTER |           |
|--------------------|--------------|----------------|-----------|
| DRAWN:             | R.STA.MONICA | DATEMA         | Y.16/2017 |
| CHECKE             | D:           | DATE:          |           |
| SCALE:             | NTS          | SHEET          | OF 2      |
| DRAWING            | NUMBER       |                | ISSUE     |
| 345-ENG-MASTER     |              |                | 1         |